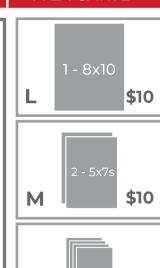

## PICK YOUR PACKAGE(S) ELIGE SU(S) PAQUETE(S)

**Per Pose:** 1 - 8x10

2 - 5x7s

2 - 3x5s

4 - 2x3s

8 - 1x2s

\$7

\$40

2 Poses

1 - 8x10

4 - 5x7s

4 - 3x5s

4 - 2x3s

8 - 1x2s

1 - 8x10 2 - 5x7s

2 - 3x5s

4 - 2x3s 8 - 1x2s

2 - 5x7s

2 - 3x5s

4 - 2x3s 8 - 1x2s

\$20

2 - 3x5s

4 - 2x3s

8 - 1x2s