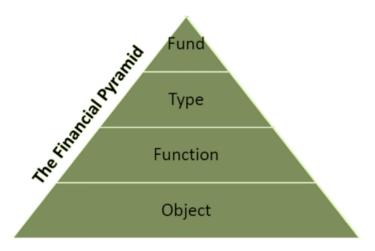

#### **Classification Structure**

The primary elements used to classify revenues and expenditures are: fund, activity type, function, and object. Funds represent the highest level of the classification structure. Activity type refers to revenues and expenditures. Function classifies revenues and expenditures into broad categories.