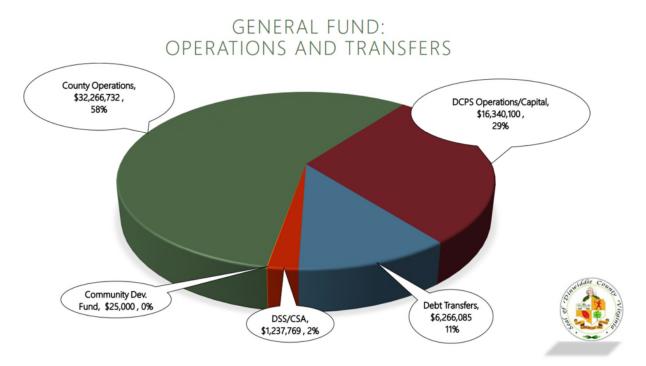

#### Dinwiddie County Revenue

The local revenue budget is comprised of 26 tax categories. 67.4% of all local revenue comes from real estate and personal property taxes (\$32,454,604 of \$48,107,995)

#### Revenue

The local revenue budget is comprised of 26 tax categories. 67.4% of all local revenue comes from real estate and personal property taxes (\$32,454,604 of \$48,107,995)

Real Estate – Less than 1% Growth

#### Dinwiddie County Expenditures