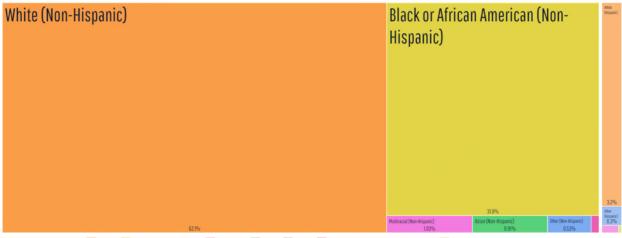

#### **Race and Ethnicity**

In 2020, there were 1.95 times more White (Non-Hispanic) residents (17.8k people) in Dinwiddie County, VA than any other race or ethnicity. There were 9.11k Black or African American (Non-Hispanic) and 918 White (Hispanic) residents, the second and third most common ethnic groups.

3.62% of the people in Dinwiddie County, VA are Hispanic (1.04k people).

The following chart shows the 7 races represented in Dinwiddie County, VA as a share of the total population.

🔽 White 🔲 Black or African American 🔲 Multiracial 💽 Asian 🔲 Other 🚺 Native Hawaiian & Other Pacific Islander 🚺 American Indian & Alaska Native

In 2020, there were 1.95 times more White (Non-Hispanic) residents (17.8k people) in Dinwiddie County, VA than any other race or ethnicity. There were 9.11k Black or African American (Non-Hispanic) and 918 White (Hispanic) residents, the second and third most common ethnic groups.