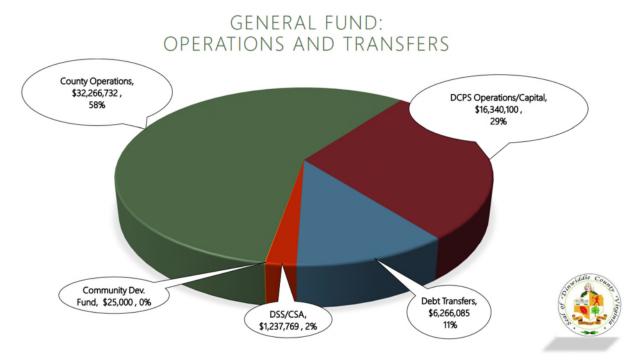

-------------------------|--------------|---------------|-----------|
| Lodging                 | \$200,000    | \$40,000      | +         |
| Animal License          | \$8,500      | (\$1,700)     | -         |
| Permits / Other License | \$344,900    | (\$18,500)    | -         |
| Fines/Forfeitures       | \$700,600    | \$99,900      | +         |
| Use of Money            | \$300,000    | \$250,000     | +         |
| Use of Property         | \$116,657    | (\$16,000)    | -         |
| Charges for Services    | \$1,409,202  | \$107,491     | +         |
| Miscellaneous           | \$181,600    | \$9,900       | +         |
| Recovered Cost          | \$843,895    | \$52,508      | +         |
| LOCAL REVENUE           | \$48,107,995 | \$1,733,041   | +         |

#### Expenditures



#### GROWTH IN DINWIDDIE COUNTY

#### **Population and Diversity**

Dinwiddie County, VA is home to a population of 28.7k people, from which 98.1% are citizens. As of 2020, 3.13% of Dinwiddie County, VA residents were born outside of the country (899 people).

In 2020, there were 1.95 times more White (Non-Hispanic) residents (17.8k people) in Dinwiddie County, VA than any other race or ethnicity. There were 9.11k Black or African American (Non-Hispanic) and 918 White (Hispanic) residents, the second and third most common ethnic groups.

Source: The Census Bureau ACS 5-year Estimate

#### Citizenship

As of 2020, 98.1% of Dinwiddie County, VA residents were US citizens, which is higher than the national average of 93.4%. In 2019, the percentage of US citizens in Dinwiddie County, VA was