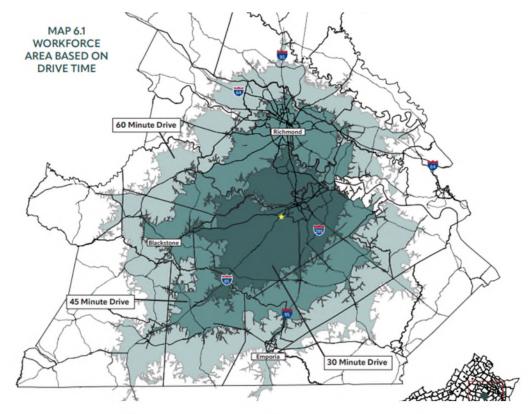

One key economic development node in Dinwiddie County is the intersection of US Route 460 and Interstate 85. With access to Interstate 85 and Interstate 95 a short distance away, Dinwiddie County Airport, and retail and housing opportunities, the area is a prime location for retail, commercial, office, and industry. Table 6.5 provides prospective businesses with a snapshot of the workforce available to support Dinwiddie County's industries in this area. This snapshot shows total populations, number of workers and their average wages, and higher education facilities within 30-, 45-, and 60-minute driving times from the area. Map 6.1 provides a visual of the 30-minute, 45-minute, and 60-minute drive time areas for this location.