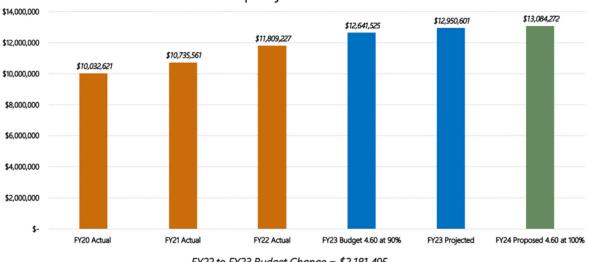

#### Revenue

The local revenue budget is comprised of 26 tax categories. 67.4% of all local revenue comes from real estate and personal property taxes (\$32,454,604 of \$48,107,995)

Real Estate – Less than 1% Growth

# Personal Property Tax = 3.3% Increase

FY22 to FY23 Budget Change = \$2,181,495 FY23 to FY24 Budget Change = \$ 442,748

# LOCAL REVENUE GAIN/LOSS ANALYSIS

| Revenue Type          | FY24 Budget  | Budget Change | Gain/Loss |
|-----------------------|--------------|---------------|-----------|
| Real Estate           | \$19,370,332 | \$160,195     | +         |
| Public Service        | \$1,808,536  | \$198,536     | +         |
| Personal Property     | \$13,084,272 | \$442,748     | +         |
| Machinery & Tools     | \$3,132,474  | \$176,964     | +         |
| Penalties / Interest  | \$657,000    | (\$3,000)     | -         |
| Local Sales and Use   | \$3,000,000  | \$190,000     | +         |
| Consumer Utility      | \$805,000    | (\$35,000)    | -         |
| Business License      | \$1,000,000  | \$75,000      | +         |
| Motor Vehicle License | \$555,000    | (\$15,000)    | -         |
| Bank Stock            | \$240,027    | \$18,999      | +         |
| Recordation / Wills   | \$275,000    | (\$25,000)    | -         |
| Admissions            | \$75,000     | \$25,000      | +         |