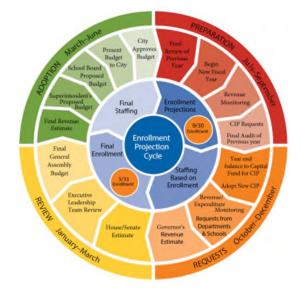

#### Capital Improvement Plan (CIP)

The CIP is a planning and fiscal management tool used to coordinate the location, timing, and funding of capital projects over a period of time.

Capital Improvements are major, non-recurring expenditures that address facilities in poor condition, have functionality problems or need changes prior to becoming problematic.

The County CIP is part of the County's adopted budget, which includes all capital projects of the school division. Requests to the County are submitted annually for any projects to be included in the 10-year plan. This includes new and any adjustments to existing projects.

The CIP budget meetings are held with all stakeholders for review and discussion for funding availability and planning. The County then determines projects that will be funded for the upcoming year and adopt as part of their budget.