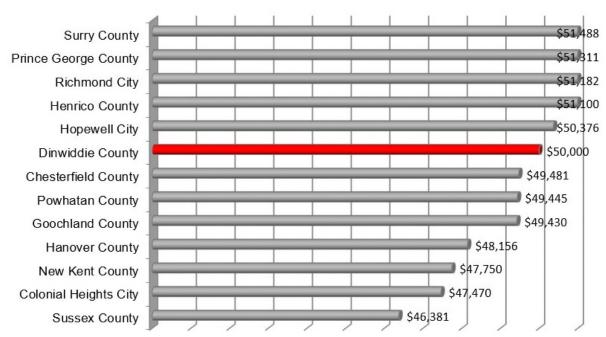

#### **School Board Budget Priorities**

Salaries & Benefits

- ✓ Starting teacher salary of \$52,250 with increases of 5.00% 6.83%
- $\checkmark$  No healthcare increases
- ✓ Completion of Compensation Study for Non-Teaching Positions:
  - Stage 2 of implementation proposed for FY 2024 to include increase of starting hourly rate to \$12.85 per hour