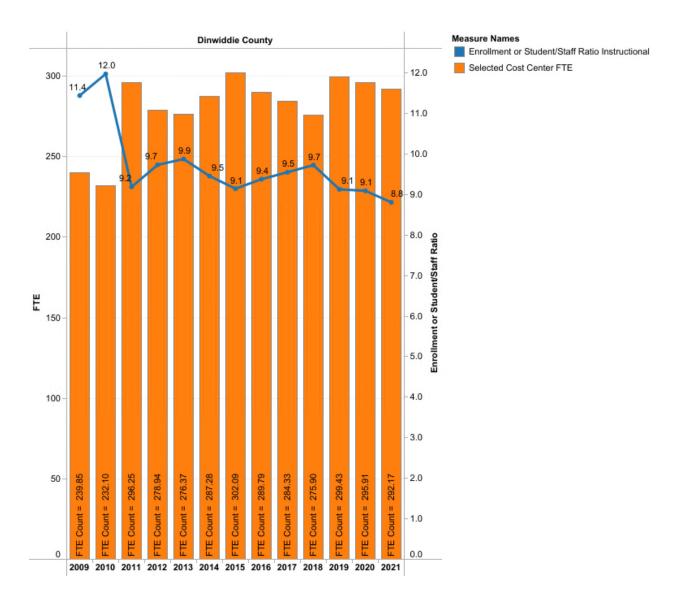

pecify the number of teachers, support staff, and other personnel that should be employed in each school based on the student enrollment and grade levels served. The state provides funding to school districts to support these positions, which are meant to ensure that students receive adequate education and that schools are adequately staffed to meet their needs. The specific positions and funding amounts vary depending on the district and the needs of the schools within it.

# **Staffing Ratios - Instructional**

Secondary (8-12)

Source: Virginia DOE Financial ASR data; Enrollment figures from Virginia DOE School Enrollment Data



# **Staffing Ratios - Instructional**

Elementary (K-7)

Source: Virginia DOE Financial ASR data; Enrollment figures from Virginia DOE School Enrollment Data



**Staffing Ratios - Non-Instructional** Source: Virginia DOE Financial ASR data; Enrollment figures from Virginia DOE School Enrollment Data



# **DCPS Staffing & Vacancy Statistics**

#### Personnel - School Year 2022-2023

| Position Type               | Number of<br>Positions by FTE | Number of<br>Unfilled | Percent<br>Unfilled |  |  |
|-----------------------------|-------------------------------|-----------------------|---------------------|--|--|
| Administration              | 65                            | 0                     | 0.00%               |  |  |
| Aides and Paraprofessionals | 53                            | 0                     | 0.00%               |  |  |
| Non-Instructional Personnel | 171.34                        | 1                     | 0.60%