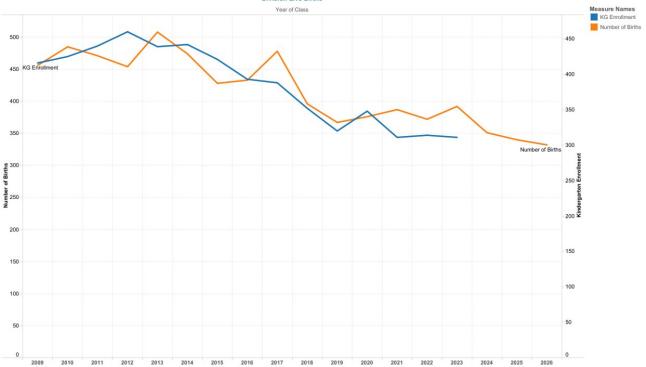

y in FY 2023 was below the surrounding region. The starting salary for teachers in FY2023 was \$50,000. The FY 2024 budget included increasing the starting teacher salary to \$52,250.



#### **Student Enrollment History**

Actual enrollment counts are submitted to VDOE annually three times a year; September 30th (Fall Membership count), March 31st (Average Daily Membership) and End of Year Record Collection. ADM is the basis for state funding. Enrollment has declined over the last ten years.

The COVID-19 Pandemic has had an effect on student enrollment. Families have moved, enrolled in home school programs and other virtual options.

The FY24 Budget was based on an ADM of 4100 students.

# **SOL Results By Division**



#### **Test Area: Mathematics**



#### **Test Area: Science**







#### SCHOOL BOARD'S FY24 ADOPTED BUDGET

# INFORMATIONAL







#### **Federal Graduation Indicator**

For federal accountability purposes, Virginia reports a graduation rate known as the Federal Graduation Indicator, which unlike the Virginia On-Time Graduation Rate, does not adjust high school cohorts to account for students' English language learner or disability status, and only includes Standard Diplomas and Advanced Studies Diplomas in the numerator.

Like the Virginia On-Time Graduation Rate, the Federal Graduation Indicator is an adjusted cohort graduation rate based on cohorts of students who enter ninth grade for the first time; it is adjusted for students who transfer in or transfer out of high school, school division, or the commonwealth.



#### Graduation Rate Trend

| Stud