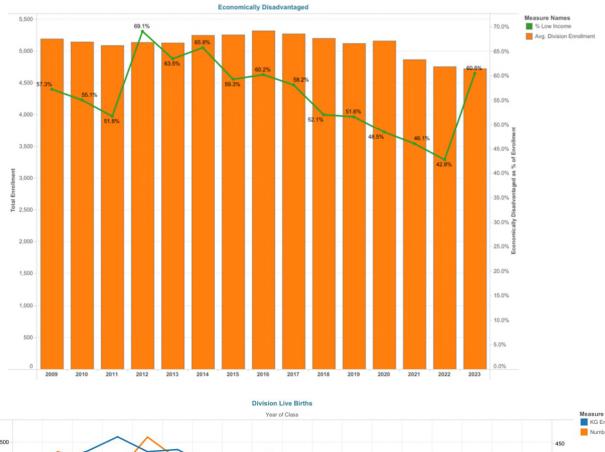

ary in FY 2023 was below the surrounding region. The starting salary for teachers in FY2023 was \$50,000. The FY 2024 budget included increasing the starting teacher salary to \$52,250.



#### **Student Enrollment History**

Actual enrollment counts are submitted to VDOE annually three times a year; September 30th (Fall Membership count), March 31st (Average Daily Membership) and End of Year Record Collection. ADM is the basis for state funding. Enrollment has declined over the last ten years.

The COVID-19 Pandemic has had an effect on student enrollment. Families have moved, enrolled in home school programs and other virtual options.

The FY24 Budget was based on an ADM of 4100 students.

# **SOL Results By Division**



#### **Test Area: Mathematics**



#### **Test Area: Science**







#### SCHOOL BOARD'S FY24 ADOPTED BUDGET

# INFORMATIONAL







#### **Federal Graduation Indicator**

For federal accountability purposes, Virginia reports a graduation rate known as the Federal Graduation Indicator, which unlike the Virginia On-Time Graduation Rate, does not adjust high school cohorts to account for students' English language learner or disability status, and only includes Standard Diplomas and Advanced Studies Diplomas in the numerator.

Like the Virginia On-Time Graduation Rate, the Federal Graduation Indicator is an adjusted cohort graduation rate based on cohorts of students who enter ninth grade for the first time; it is adjusted for students who transfer in or transfer out of high school, school division, or the commonwealth.



#### Graduation Rate Trend

| St