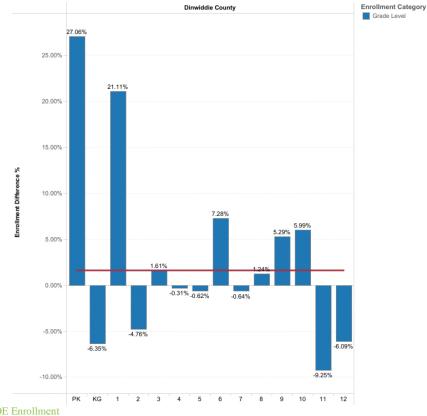

#### **Student Enrollment**

#### Year over Year % Change in Enrollment

| Division  | School                      | 2017 | 2018   | 2019   | 2020   | 2021    | 2022   | 2023   |
|-----------|-----------------------------|------|--------|--------|--------|---------|--------|--------|
| Dinwiddie | Dinwiddie County High       |      | -3.63% | 2.31%  | -1.58% | 0.00%   | -0.92% | -0.54% |
| County    | Dinwiddie County Middle     |      | 0.60%  | -0.60% | 0.80%  | -2.39%  | -4.79% | 2.57%  |
|           | Dinwiddie Elementary        |      | 6.13%  | -0.87% | -2.33% | -6.27%  | 8.92%  | -1.17% |
|           | Midway Elementary           |      | -0.77% | 2.58%  | -2.01% | -10.77% | 2.87%  | -3.35% |
|           | Southside Elementary (02700 |      | 1.38%  | -0.19% | -1.95% | -0.20%  | -9.18% | 14.95% |
|           | Sunnyside Elementary        |      | 2.71%  | 1.89%  | 4.07%  | -15.30% | 10.50% | -6.08% |
|           | Sutherland Elementary       |      | -8.13% | 1.54%  | -0.76% | -1.34%  | 4.26%  | 2.78%  |

#### **Enrolled Student**

| Division            | School                      | 2017  | 2018  | 2019  | 2020  | 2021  | 2022  | 2023  |
|---------------------|-----------------------------|-------|-------|-------|-------|-------|-------|-------|
| Dinwiddie<br>County | Dinwiddie County High       | 1,349 | 1,300 | 1,330 | 1,309 | 1,309 | 1,297 | 1,290 |
|                     | Dinwiddie County Middle     | 998   | 1,004 | 998   | 1,006 | 982   | 935   | 959   |
|                     | Dinwiddie Elementary        | 326   | 346   | 343   | 335   | 314   | 342   | 338   |
|                     | Midway Elementary           | 391   | 388   | 398   | 390   | 348   | 358   | 346   |
|                     | Southside Elementary (02700 | 506   | 513   | 512   | 502   | 501   | 455   | 523   |
|                     | Sunnyside Elementary        | 258   | 265   | 270   | 281   | 238   | 263   | 247   |
|                     | Sutherland Elementary       | 566   | 520   | 528   | 524   | 517   | 539   | 554   |

#### **Enrollment Change Analysis**