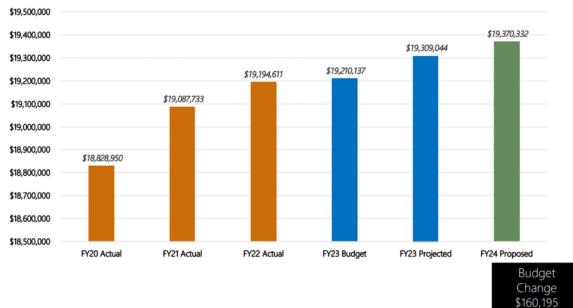

#### Revenue

The local revenue budget is comprised of 26 tax categories. 67.4% of all local revenue comes from real estate and personal property taxes (\$32,454,604 of \$48,107,995)

Real Estate – Less than 1% Growth

# Personal Property Tax = 3.3% Increase

FY22 to FY23 Budget Change = \$2,181,495 FY23 to FY24 Budget Change = \$ 442,748

# LOCAL REVENUE GAIN/LOSS ANALYSIS

| Revenue Type          | FY24 Budget  | Budget Change | Gain/Loss |
|-----------------------|--------------|---------------|-----------|
| Real Estate           | \$19,370,332 | \$160,195     | +         |
| Public Service        | \$1,808,536  | \$198,536     | +         |
| Personal Property     | \$13,084,272 | \$442,748     | +         |
| Machinery & Tools     | \$3,132,474  | \$176,964     | +         |
| Penalties / Interest  | \$657,000    | (\$3,000)     | -         |
| Local Sales and Use   | \$3,000,000  | \$190,000     | +         |
| Consumer Utility      | \$805,000    | (\$35,000)    | -         |
| Business License      | \$1,000,000  | \$75,000      | +         |
| Motor Vehicle License | \$555,000    | (\$15,000)    | -         |
| Bank Stock            | \$240,027    | \$18,999      | +         |
| Recordation / Wills   | \$275,000    | (\$25,000)    | -         |
| Admissions            | \$75,000     | \$25,000      | +         |