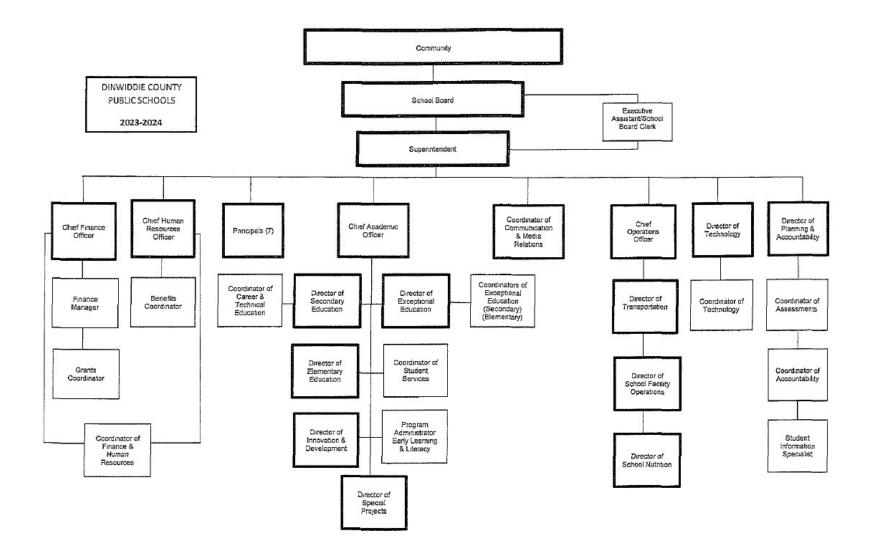

# ORGANIZATIONAL SECTION

The Organizational Section of the budget provides an overview of the structure of Dinwiddie County Public Schools as well as the vision, strategic plan, goals, and guiding principles.