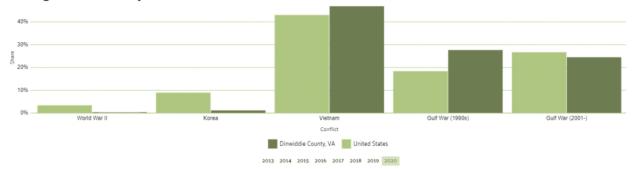

#### Military

Dinwiddie County, VA has a large population of military personnel who served in Vietnam, 1.7 times greater than any other conflict.

Source: The Census Bureau ACS 5-year Estimate