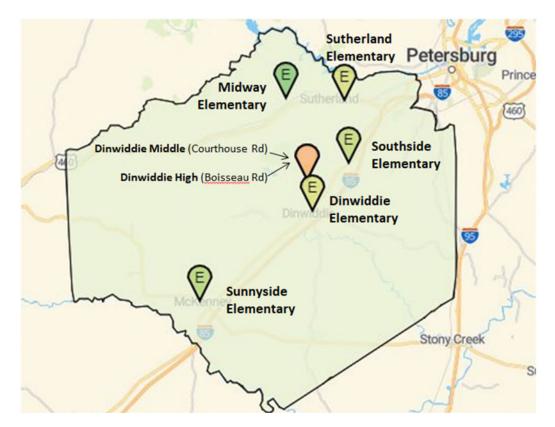

#### **Dinwiddie County Public Schools At-A-Glance**

Dinwiddie County Public Schools is comprised of seven schools; one high school, one middle School, and five elementary schools. Dinwiddie County Public Schools serve approximately 4,100 students each year from kindergarten through twelfth grade. In addition, we have students who attend regional programs at the following locations; Appomattox Regional Governor's School (ARGS), Maggie L. Walker Governor's School (MLWGS), Code RVA, and Rowanty Technical Center.