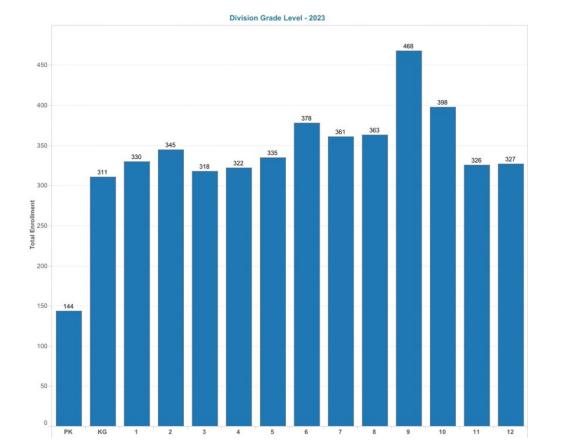

#### **Student Enrollment**

#### Year over Year % Change in Enrollment

| Division  | School                      | 2017 | 2018   | 2019   | 2020   | 2021    | 2022   | 2023   |
|-----------|-----------------------------|------|--------|--------|--------|---------|--------|--------|
| Dinwiddie | Dinwiddie County High       |      | -3.63% | 2.31%  | -1.58% | 0.00%   | -0.92% | -0.54% |
| County    | Dinwiddie County Middle     |      | 0.60%  | -0.60% | 0.80%  | -2.39%  | -4.79% | 2.57%  |
|           | Dinwiddie Elementary        |      | 6.13%  | -0.87% | -2.33% | -6.27%  | 8.92%  | -1.17% |
|           | Midway Elementary           |      | -0.77% | 2.58%  | -2.01% | -10.77% | 2.87%  | -3.35% |
|           | Southside Elementary (02700 |      | 1.38%  | -0.19% | -1.95% | -0.20%  | -9.18% | 14.95% |
|           | Sunnyside Elementary        |      | 2.71%  | 1.89%  | 4.07%  | -15.30% | 10.50% | -6.08% |
|           | Sutherland Elementary       |      | -8.13% | 1.54%  | -0.76% | -1.34%  | 4.26%  | 2.78%  |

#### **Enrolled Student**

| Division            | School                      | 2017  | 2018  | 2019  | 2020  | 2021  | 2022  | 2023  |
|---------------------|-----------------------------|-------|-------|-------|-------|-------|-------|-------|
| Dinwiddie<br>County | Dinwiddie County High       | 1,349 | 1,300 | 1,330 | 1,309 | 1,309 | 1,297 | 1,290 |
|                     | Dinwiddie County Middle     | 998   | 1,004 | 998   | 1,006 | 982   | 935   | 959   |
|                     | Dinwiddie Elementary        | 326   | 346   | 343   | 335   | 314   | 342   | 338   |
|                     | Midway Elementary           | 391   | 388   | 398   | 390   | 348   | 358   | 346   |
|                     | Southside Elementary (02700 | 506   | 513   | 512   | 502   | 501   | 455   | 523   |
|                     | Sunnyside Elementary        | 258   | 265   | 270   | 281   | 238   | 263   | 247   |
|                     | Sutherland Elementary       | 566   | 520   | 528   | 524   | 517   | 539   | 554   |

#### **Enrollment Change Analysis**