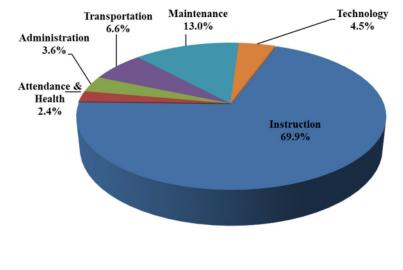

#### **Expenditure Functions**

Instruction Administration, Attendance, and Health Pupil Transportation Operations and Maintenance School Nutrition Facilities Debt Services Technology Grants

# **Categorical Budget Totals FY2024**

| FUND                 | CATEGORY                              | FY2021<br>ADOPTED           | FY2022<br>ADOPTED             | FY2023<br>ADOPTED           | FY2024<br>ADOPTED      | \$ CHANGE                 |
|----------------------|---------------------------------------|-----------------------------|-------------------------------|-----------------------------|------------------------|---------------------------|
| Fund 205             | Instruction & Technology              | BUDGET<br>\$35,205,630      | BUDGET<br>\$38,048,057        | BUDGET<br>\$39,803,178      | BUDGET<br>\$40,889,125 | \$1,085,947.00            |
| Fund 303             | Grants                                | \$2,754,579                 | \$2,637,870                   | \$3,135,646                 | \$3,534,603            | \$398,957.00              |
| Fund 206             | Textbooks                             | \$570,428                   | \$400,000                     | \$650,000                   | \$913,109              | \$263,109.00              |
| Fund 200             | CARES                                 | \$570,428                   | \$1,023,203                   | \$3,172,823                 | \$1,950,784            | -\$1,222,039.00           |
| Fund 208             | Total Instruction & Technology        | \$38,530,637                | \$42,109,130                  | \$46,761,647                | \$47,287,621           |                           |
| Fund 205             | Admin, Atten. & Health                | \$38,530,037<br>\$2,743,362 |                               | \$40,701,047<br>\$2,751,244 | \$47,287,021           | \$525,974<br>\$554,247.00 |
| Fund 205<br>Fund 208 | CARES Admin, Atten. & Health          | \$2,743,302                 | \$2,500,400                   | \$2,751,244                 | \$3,305,491            | \$554,247.00              |
| Fund 208             | ,                                     | ¢2 742 2(2                  | \$ <b>2 5</b> ( ( <b>1</b> 00 | ,                           | ,                      | . ,                       |
| E 1005               | Total Admin. Attend. & Health         | \$2,743,362                 | \$2,566,400                   | \$2,771,244                 | \$3,572,583            | \$801,339                 |
| Fund 205             | Transportation                        | \$3,306,870                 | \$3,374,711                   | \$3,630,357                 | \$3,659,819            | \$29,462.00               |
| Fund 208             | CARES Transportation                  | \$0                         | \$350,000                     | \$166,308                   | \$100,013              | -\$66,295.00              |
|                      | Total Pupil Transportation            | \$3,306,870                 | \$3,724,711                   | \$3,796,665                 | \$3,759,832            | -\$36,833                 |
| Fund 205             | Operation and Maintenance             | \$6,281,059                 | \$6,457,687                   | \$6,694,360                 | \$7,147,430            | \$453,070.00              |
| Fund 303             | Grants - Security                     | \$250,000                   | \$250,000                     | \$250,000                   | \$250,000              | \$0.00                    |
|                      | Total Operation and Maintenance       | \$6,531,059                 | \$6,707,687                   | \$6,944,360                 | \$7,397,430            | \$453,070                 |
| Fund 207             | School Nutrition                      | \$1,814,375                 | \$1,855,383                   | \$2,193,451                 | \$2,500,000            | \$306,549.00              |
| Fund 208             | CARES                                 | \$0                         | \$10,072                      | \$0                         | \$0                    | \$0.00                    |
|                      | Total School Nutrition Services       | \$1,814,375                 | \$1,865,455                   | \$2,193,451                 | \$2,500,000            | \$306,549                 |
| Fund 302             | Capital Projects                      | \$2,705,590                 | \$2,599,000                   | \$2,875,658                 | \$5,255,407            | \$2,379,749.00            |
| Fund 208             | Capital Projects - CARES              | \$0                         | \$1,596,725                   | \$3,700,707                 | \$3,446,911            | -\$253,796.00             |
| Fund 302             | Total Capital Projects and Facilities | \$2,705,590                 | \$4,195,725                   | \$6,576,365                 | \$8,702,318            | \$2,125,953               |
| Fund 402             | Total Debt Service                    | \$3,491,314                 | \$3,367,432                   | \$3,353,351                 | \$3,344,756            | -\$8,595                  |
|                      | Total Transfers                       |                             |                               | (\$1,125,757.00)            | (\$296,192.00)         | \$829,565.00              |
|                      |                                       |                             |                               |                             |                        |                           |
|                      | Total Funds                           | \$59,123,207                | \$64,536,540                  | \$73,522,840                | \$76,860,732           | \$3,337,892.00            |