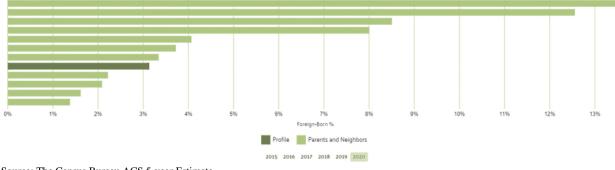

#### **Foreign-Born Population**

As of 2020, 3.13% of Dinwiddie County, VA residents (899 people) were born outside of the United States, which is lower than the national average of 13.5%. In 2019, the percentage of foreign-born citizens in Dinwiddie County, VA was 2.78%, meaning that the rate has been increasing.

The following chart shows the percentage of foreign-born residents in Dinwiddie County, VA compared to that of it's neighboring and parent geographies.

Source: The Census Bureau ACS 5-year Estimate

#### **Population and Diversity**

Dinwiddie County, VA is home to a population of 28.7k people, from which 98.1% are citizens. As of 2020, 3.13% of Dinwiddie County, VA residents were born outside of the country (899 people).