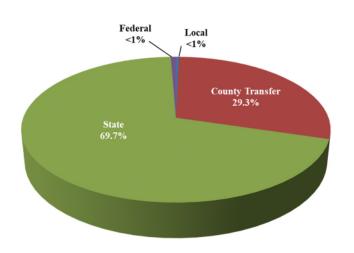

2)     | (\$1,061,120)     | (\$2,058,832)     | (\$2,615,315)     | (\$1,691,850)     | \$923,465                   |                   |
| Fund Balance                         |                   |                   |                   |                   |                   |                   |                             |                   |
| Beginning Balance                    | \$1,536,871       | \$1,760,000       | \$1,999,840       | \$4,048,893       | \$5,281,613       | \$7,002,354       | \$1,720,741                 |                   |
| Ending Balance                       | \$499,812.00      | \$623,948         | \$938,720         | \$1,997,405       | \$2,666,298       | \$5,310,504       | \$2,644,206                 |                   |

#### SCHOOL FUNDS SUMMARY



#### **County Transfer**

The amount transferred from the County's General Fund to support school operations

#### State

The amount received from the Commonwealth of Virginia including Sales Tax revenues and SOQ Funding.

#### Federal

The amount received from federal funds to support the JROTC Program at the High School, eRate and Medicaid reimbursements.

#### Local

Funds received primarily from rent of HSHSEC and Drivers Education

**Instruction** reflects all expenses related to classroom instruction as defined by VDOE.

**Technology** reflects all expenses related to the use of technology in the classroom and division-wide support.

Administration reflects all expenses related to the general administration of the division including implementing and enforcing policy. Support functi