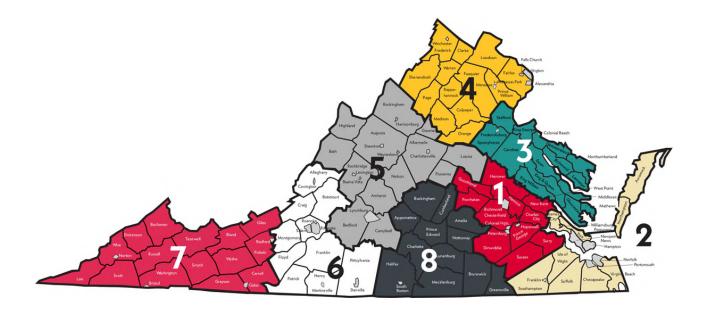

#### Virginia Public Schools Regions

The Commonwealth has 132 school divisions and is divided into eight regions. Dinwiddie County Public Schools (DCPS) is located in Region 1.

- Virginia Public Schools Regions
- Region 1 Central Virginia
- Region 2 Tidewater
- Region 3 Northern Neck
- Region 4 Northern Virginia
- Region 5 Valley
- Region 6 Western Virginia
- Region 7 Southwest
- Region 8 Southside