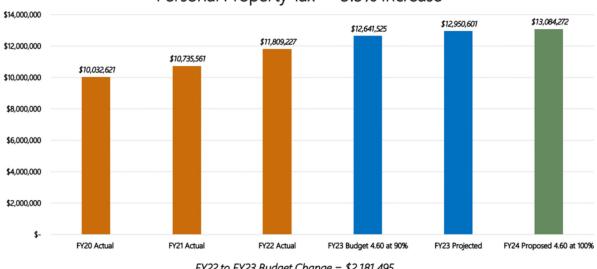

#### Personal Property Tax = 3.3% Increase

FY22 to FY23 Budget Change = \$2,181,495 FY23 to FY24 Budget Change = \$442,748

# Personal Property Tax = 3.3% Increase

FY22 to FY23 Budget Change = \$2,181,495 FY23 to FY24 Budget Change = \$ 442,748