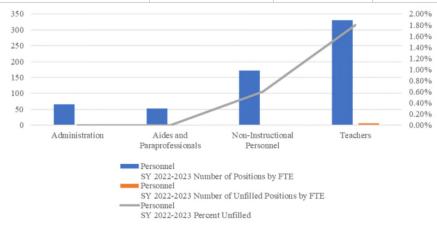

l Enrollment Data



# **DCPS Staffing & Vacancy Statistics**

#### Personnel - School Year 2022-2023

| Position Type               | Number of<br>Positions by FTE | Number of<br>Unfilled | Percent<br>Unfilled |  |  |
|-----------------------------|-------------------------------|-----------------------|---------------------|--|--|
| Administration              | 65                            | 0                     | 0.00%               |  |  |
| Aides and Paraprofessionals | 53                            | 0                     | 0.00%               |  |  |
| Non-Instructional Personnel | 171.34                        | 1                     | 0.60%               |  |  |
| Teachers                    | 330.68                        | 6                     | 1.80%               |  |  |



#### Transportation - School Year 2022-2023

| <b>Position Description</b> | Number of Full-<br>Time Drivers | Number of Full-<br>Time Drivers | Percent of<br>Full-Time | Number of<br>Part-Time | Number of<br>Part-Time | Percent of Part-<br>Time Drivers |  |
|-----------------------------|---------------------------------|---------------------------------|-------------------------|------------------------|------------------------|----------------------------------|--|
| Bus Driver                  | 32                              | 0                               | 0.00%                   | 7                      | 0                      | 0.00%                            |  |
| Car and/or Van Driver       | 2                               | 0                               | 0.00%