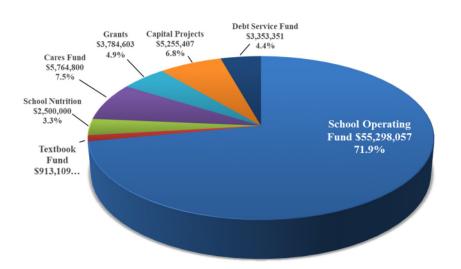

## All Funds Revenue Summary

|                  | FY2019<br>Adopted | FY2020<br>Adopted | FY2021<br>Adopted | FY2022<br>Adopted | FY2023<br>Adopted | FY2024<br>Adopted | FY24<br>Over(Under)<br>FY23 | Percent<br>Change |
|------------------|-------------------|-------------------|-------------------|-------------------|-------------------|-------------------|-----------------------------|-------------------|
| School Operating | \$43,793,874      | \$46,246,619      | \$47,536,921      | \$49,439,511      | \$53,245,794      | \$55,298,057      | \$2,052,263                 | 4.2%              |
| Textbook         | \$426,925         | \$434,477         | \$456,748         | \$438,978         | \$542,758         | \$542,758         | \$0                         | 0.0%              |
| School Nutrition | \$1,608,600       | \$1,718,100       | \$1,746,100       | \$1,746,100       | \$2,018,100       | \$2,568,960       | \$550,860                   | 31.5%             |
| CARES Act        |                   |                   |                   | \$2,980,000       | \$7,059,838       | \$5,764,800       | (\$1,295,038)               | -43.5%            |
| Grants           | \$2,413,969       | \$2,781,538       | \$2,847,024       | \$2,878,415       | \$3,269,647       | \$3,734,603       | \$464,956                   | 16.2%             |
| Capital Projects | \$824,000         | \$613,380         | \$1,655,590       | \$1,150,000       | \$926,684         | \$3,315,000       | \$2,388,316                 | 207.7%            |
| Debt Service     | \$3,694,704       | \$3,819,704       | \$3,819,704       | \$3,844,704       | \$3,844,704       | \$3,944,704       | \$100,000                   | 2.6%              |
| Total All Funds  | \$52,762,072      | \$55,613,818      | \$58,062,087      | \$62,477,708      | \$70,907,525      | \$75,168,882      | \$4,261,357                 | 7.3%              |

# All Funds Expenditure Summary

|                  | FY2019<br>Adopte d | FY2020<br>Adopted | FY2021<br>Adopte d | FY2022<br>Adopted | FY2023<br>Adopted | FY2024<br>Adopted | FY24<br>Over(Under)<br>FY23 | Percent<br>Change |
|------------------|--------------------|-------------------|--------------------|-------------------|-------------------|-------------------|-----------------------------|-------------------|
| School Operating | \$43,793,874       | \$46,246,619      | \$47,536,921       | \$50,446,855      | \$54,004,896      | \$55,298,057      | \$1,293,161                 | 2.6%              |
| Textbook         | \$1,025,984        | \$822,462         | \$570,428          | \$400,000         | \$650,000         | \$913,109         | \$263,109                   | 65.8%             |
| School Nutrition | \$1,820,600        | \$1,842,789       | \$1,814,375        | \$1,855,383       | \$2,193,451       | \$2,500,000       | \$306,549                   | 16.5%             |
| CARES Act        |                    |                   |                    | \$2,980,000       | \$7,059,838       | \$5,764,800       | (\$1,295,038)               | -43.5%            |
| Grants           | \$2,463,969        | \$2,960,040       | \$3,004,579        | \$2,887,870       | \$3,385,646       | \$3,784,603       | \$398,957                   | 13.8%             |
| Capital Projects | \$1,000,000        | \$1,200,000       | \$2,705,590        | \$2,599,000       | \$2,875,658       | \$5,255,407       | \$2,379,749                 | 91.6%             |
| Debt Service     | \$3,694,704        | \$3,677,960       | \$3,491,314        | \$3,367,432       | \$3,353,351       | \$3,344,756       | (\$8,595)                   | -0.3%             |
| Total All Funds  | \$53,799,131       | \$56,749,870      | \$59,123,207       | \$64,536,540      | \$73,522,840      | \$76,860,732      | \$3,337,892                 | 5.6%              |