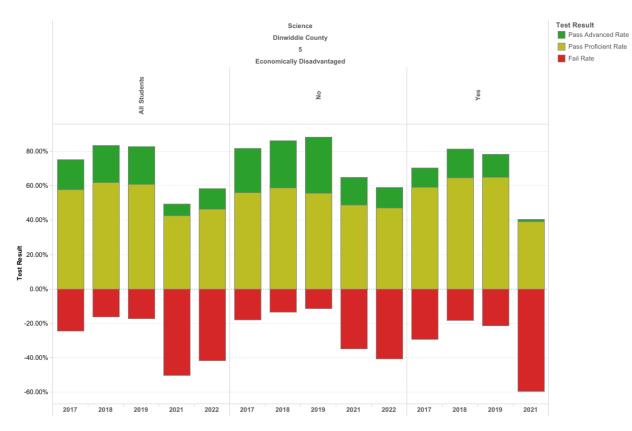

#### DCPS Ranked 67 in Virginia Niche

The 2022 Best School Districts ranking by Niche (niche.com) is based on academic and student life data from the U.S. Department of Education along with test scores, college data, and ratings collected from Niche users including parents and students. DCPS is ranked number 42 in the state of Virginia as the best district for athletes, 21 of 132 as most diverse in Virginia, 46 of 132 as the best place to teach in Virginia, 46 of 132 as best teachers in Virginia, and 67 of 131 as the best school district overall.