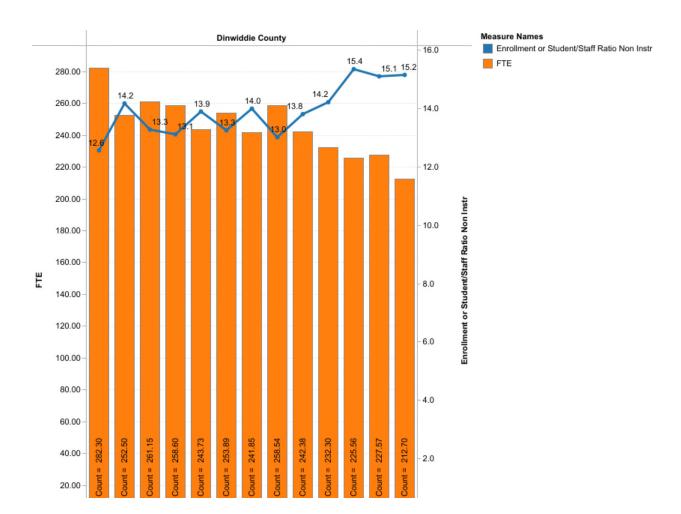

de levels served. The state provides funding to school districts to support these positions, which are meant to ensure that students receive adequate education and that schools are adequately staffed to meet their needs. The specific positions and funding amounts vary depending on the district and the needs of the schools within it.

# **Staffing Ratios - Instructional**

Secondary (8-12)

Source: Virginia DOE Financial ASR data; Enrollment figures from Virginia DOE School Enrollment Data



# **Staffing Ratios - Instructional**

Elementary (K-7)

Source: Virginia DOE Financial ASR data; Enrollment figures from Virginia DOE School Enrollment Data



**Staffing Ratios - Non-Instructional** Source: Virginia DOE Financial ASR data; Enrollment figures from Virginia DOE School Enrollment Data



# **DCPS Staffing & Vacancy Statistics**

#### Personnel - School Year 2022-2023

| Position Type               | Number of<br>Positions by FTE | Number of<br>Unfilled | Percent<br>Unfilled |  |  |
|-----------------------------|-------------------------------|-----------------------|---------------------|--|--|
| Administration              | 65                            | 0                     | 0.00%               |  |  |
| Aides and Paraprofessionals | 53                            | 0                     | 0.00%               |  |  |
| Non-Instructional Personnel | 171.34                        | 1                     | 0.60%               |  |  |
| Teachers                    | 330.68                        | 6                     | 1.80%               |  |  |



#### Transportati