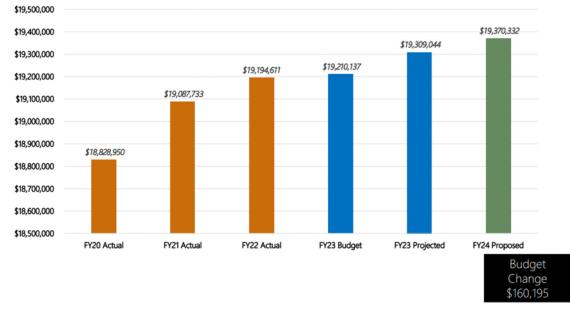

#### Revenue

The local revenue budget is comprised of 26 tax categories. 67.4% of all local revenue comes from real estate and personal property taxes (\$32,454,604 of \$48,107,995)

Real Estate – Less than 1% Growth

# Personal Property Tax = 3.3% Increase

FY22 to FY23 Budget Change = \$2,181,495 FY23 to FY24 Budget Change = \$ 442,748

# LOCAL REVENUE GAIN/LOSS ANALYSIS

| Revenue Type          | FY24 Budget  | Budget Change | Gain/Loss |
|-----------------------|--------------|---------------|-----------|
| Real Estate           | \$19,370,332 | \$160,195     | +         |
| Public Service        | \$1,808,536  | \$198,536     | +         |
| Personal Property     | \$13,084,272 | \$442,748     | +         |
| Machinery & Tools     | \$3,132,474  | \$176,964     | +         |
| Penalties / Interest  | \$657,000    | (\$3,000)     | -         |
| Local Sales and Use   | \$3,000,000  | \$190,000     | +         |
| Consumer Utility      | \$805,000    | (\$35,000)    | -         |
| Business License      | \$1,000,000  | \$75,000      | +         |
| Motor Vehicle License | \$555,000    | (\$15,000)    | -         |
| Bank Stock            | \$240,027    | \$18,999      | +         |
| Recordation / Wills   | \$275,000    | (\$25,000)    | -         |
| Admissions            | \$75,000     | \$25,000      | +         |