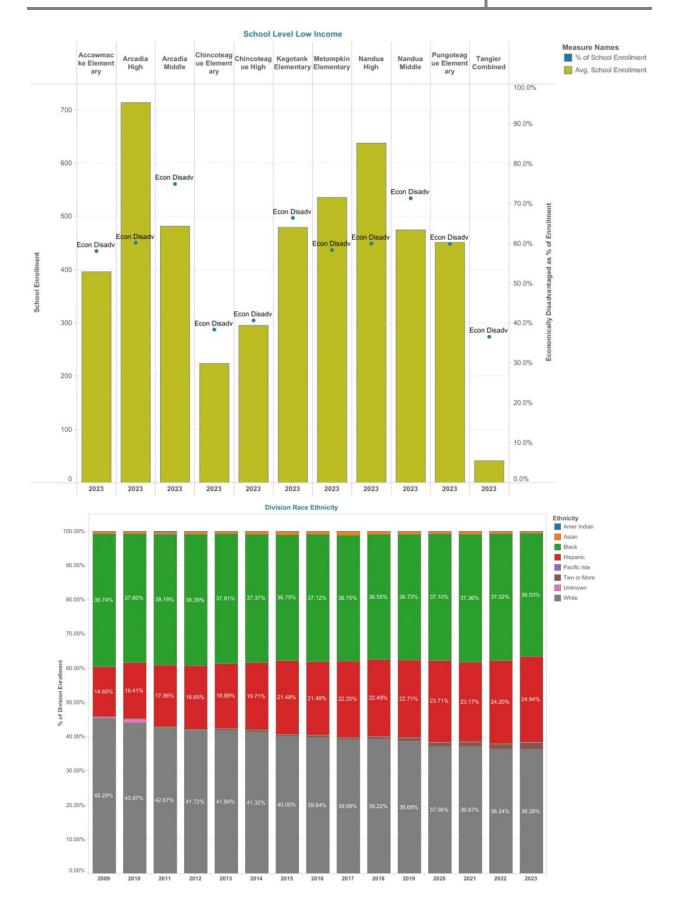

#### **Race and Ethnicity**

In 2020, there were 1.95 times more White (Non-Hispanic) residents (17.8k people) in Dinwiddie County, VA than any other race or ethnicity. There were 9.11k Black or African American (Non-Hispanic) and 918 White (Hispanic) residents, the second and third most common ethnic groups.

3.62% of the people in Dinwiddie County, VA are Hispanic (1.04k people).

The following chart shows the 7 races represented in Dinwiddie County, VA as a share of the total population.

🔽 White 🔲 Black or African American 🔲 Multiracial 💽 Asian 🔲 Other 🚺 Native Hawaiian & Other Pacific Islander 🚺 American Indian & Alaska Native