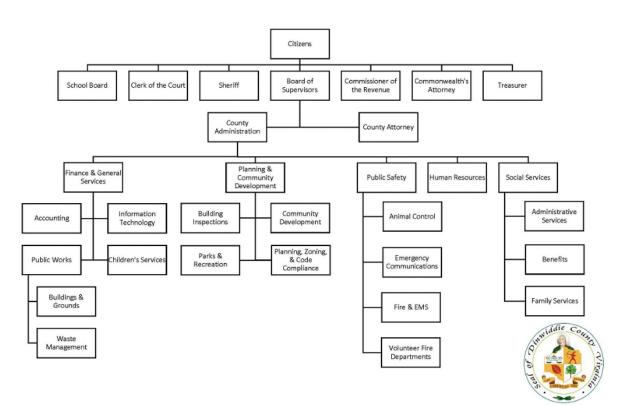

# ORGANIZATIONAL SECTION

The Organizational Section of the budget provides an overview of the structure of Dinwiddie County Public Schools as well as the vision, strategic plan, goals, and guiding principles.