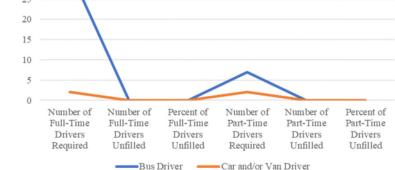

-------|---------------------------------|-------------------------|------------------------|------------------------|----------------------------------|--|
| Bus Driver                  | 32                              | 0                               | 0.00%                   | 7                      | 0                      | 0.00%                            |  |
| Car and/or Van Driver       | 2                               | 0                               | 0.00%                   | 2                      | 0                      | 0.00%                            |  |
| 35<br>30<br>25              |                                 |                                 |                         |                        |                        |                                  |  |



## **DCPS Ranked 67 in Virginia Niche**

The 2022 Best School Districts ranking by Niche (niche.com) is based on academic and student life data from the U.S. Department of Education along with test scores, college data, and ratings collected from Niche users including parents and students. DCPS is ranked number 42 in the state of Virginia as the best district for athletes, 21 of 132 as most diverse in Virginia, 46 of 132 as the best place to teach in Virginia, 46 of 132 as best teachers in Virginia, and 67 of 131 as the best school district overall.

### PROGRAMS AND DEPARTMENTS

#### **Academic Services**

The Academic Services department ensures the success for every student in grades PreK through 12. The department facilitates and oversees the development, evaluation, revision, and im