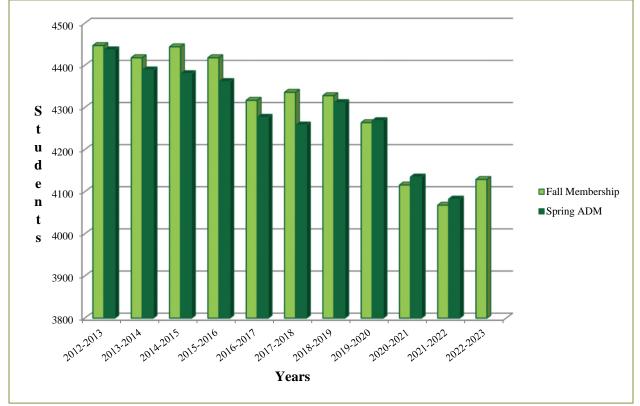

#### **Student Enrollment**

#### Year over Year % Change in Enrollment

| Division  | School                      | 2017 | 2018   | 2019   | 2020   | 2021    | 2022   | 2023   |
|-----------|-----------------------------|------|--------|--------|--------|---------|--------|--------|
| Dinwiddie | Dinwiddie County High       |      | -3.63% | 2.31%  | -1.58% | 0.00%   | -0.92% | -0.54% |
| County    | Dinwiddie County Middle     |      | 0.60%  | -0.60% | 0.80%  | -2.39%  | -4.79% | 2.57%  |
|           | Dinwiddie Elementary        |      | 6.13%  | -0.87% | -2.33% | -6.27%  | 8.92%  | -1.17% |
|           | Midway Elementary           |      | -0.77% | 2.58%  | -2.01% | -10.77% | 2.87%  | -3.35% |
|           | Southside Elementary (02700 |      | 1.38%  | -0.19% | -1.95% | -0.20%  | -9.18% | 14.95% |
|           | Sunnyside Elementary        |      | 2.71%  | 1.89%  | 4.07%  | -15.30% | 10.50% | -6.08% |
|           | Sutherland Elementary       |      | -8.13% | 1.54%  | -0.76% | -1.34%  | 4.26%  | 2.78%  |

#### **Enrolled Student**

| Division            | School                      | 2017  | 2018  | 2019  | 2020  | 2021  | 2022  | 2023  |
|---------------------|-----------------------------|-------|-------|-------|-------|-------|-------|-------|
| Dinwiddie<br>County | Dinwiddie County High       | 1,349 | 1,300 | 1,330 | 1,309 | 1,309 | 1,297 | 1,290 |
|                     | Dinwiddie County Middle     | 998   | 1,004 | 998   | 1,006 | 982   | 935   | 959   |
|                     | Dinwiddie Elementary        | 326   | 346   | 343   | 335   | 314   | 342   | 338   |
|                     | Midway Elementary           | 391   | 388   | 398   | 390   | 348   | 358   | 346   |
|                     | Southside Elementary (02700 | 506   | 513   | 512   | 502   | 501   | 455   | 523   |
|                     | Sunnyside Elementary        | 258   | 265   | 270   | 281   | 238   | 263   | 247   |
|                     | Sutherland Elementary       | 566   | 520   | 528   | 524   | 517   | 539   | 554   |

#### **Enrollment Change Analysis**