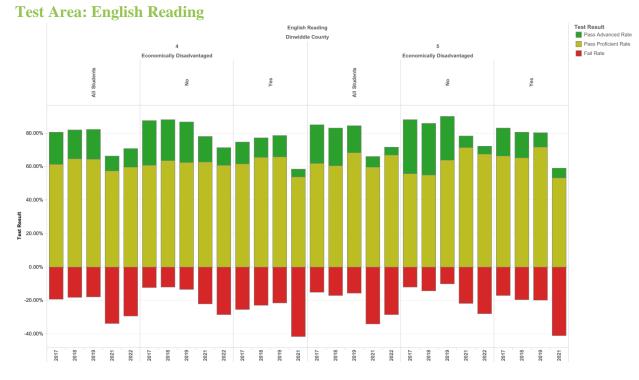

#### DCPS Ranked 67 in Virginia Niche

The 2022 Best School Districts ranking by Niche (niche.com) is based on academic and student life data from the U.S. Department of Education along with test scores, college data, and ratings collected from Niche users including parents and students. DCPS is ranked number 42 in the state of Virginia as the best district for athletes, 21 of 132 as most diverse in Virginia, 46 of 132 as the best place to teach in Virginia, 46 of 132 as best teachers in Virginia, and 67 of 131 as the best school district overall.