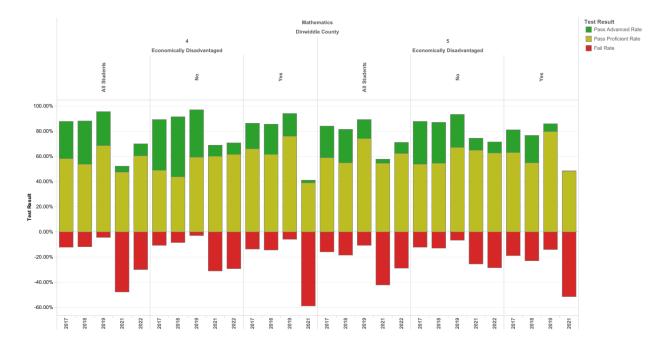

#### DCPS Ranked 67 in Virginia Niche

The 2022 Best School Districts ranking by Niche (niche.com) is based on academic and student life data from the U.S. Department of Education along with test scores, college data, and ratings collected from Niche users including parents and students. DCPS is ranked number 42 in the state of Virginia as the best district for athletes, 21 of 132 as most diverse in Virginia, 46 of 132 as the best place to teach in Virginia, 46 of 132 as best teachers in Virginia, and 67 of 131 as the best school district overall.