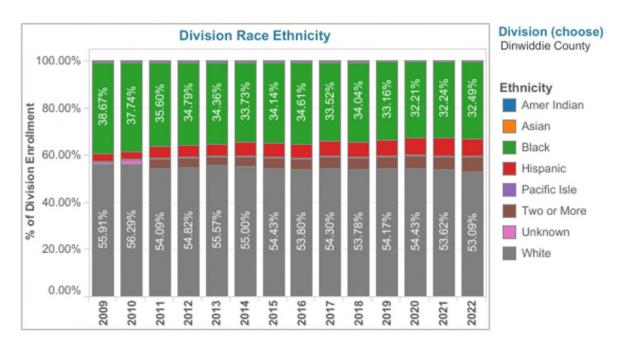

# SCHOOL FUND

| SCHOOL FUND                                       |                               |                 |                 |                 |
|---------------------------------------------------|-------------------------------|-----------------|-----------------|-----------------|
| LOCAL FUNDS & COUNTY TRAN                         | ISFER                         |                 |                 |                 |
| 205-15020-0010-000-00-000                         | LOCAL RENT                    | \$139,976.00    | \$139,976.00    | \$139,976.00    |
| 205-16120-0021-000-00-000                         | DRIVER ED FEES                | \$10,000.00     | \$5,000.00      | \$5,000.00      |
| 205-41050-0010-000-00-000                         | COUNTY APPROPRIATION          | \$15,182,488.00 | \$15,690,100.00 | \$15,990,100.00 |
| TOTAL LOCAL FUNDS & COUNT                         | Y TRANSFER                    | \$15,332,464.00 | \$15,835,076.00 | \$16,135,076.00 |
|                                                   |                               | ,,              | ,,.             | ,,.             |
| STATE FUNDS                                       |                               |                 |                 |                 |
| SOQ PROGRAMS                                      |                               |                 |                 |                 |
| 205-24020-0010-000-00-000                         | SALES & USE TAX               | \$4,916,756.00  | \$4,969,488.00  | \$5,575,217.00  |
| 205-24020-0020-000-00-000                         | BASIC AIDE                    | \$16,495,046.00 | \$16,290,720.00 | \$17,088,306.00 |
| 205-24020-0040-000-00-000                         | REMEDIAL SUMMER SCHOOL        | \$77,619.00     | \$0.00          | \$202,831.00    |
| 205-24020-0070-000-00-000                         | GIFTED & TALENTED             | \$157,374.00    | \$153,671.00    | \$159,834.00    |
| 205-24020-0080-000-00-000                         | REMEDIAL EDUCATION            | \$632,523.00    | \$617,640.00    | \$645,150.00    |
| 205-24020-0120-000-00-000                         | SPECIAL EDUCATION             | \$2,124,550.00  | \$2,074,561.00  | \$2,034,256.00  |
| 205-24020-0170-000-00-000                         | VOCATIONAL FUNDS              | \$257,246.00    | \$251,193.00    | \$319,669.00    |
| 205-24020-0210-000-00-000                         | SOCIAL SECURITY               | \$944,245.00    | \$922,027.00    | \$953,194.00    |
| 205-24020-0230-000-00-000                         | VRS RETIREMENT                | \$2,197,185.00  | \$2,148,441.00  | \$2,217,339.00  |
| 205-24020-0410-000-00-000                         | GROUP LIFE                    | \$66,581.00     | \$65,015.00     | \$66,840.00     |
| 205-24030-0090-000-00-000                         | ENGLISH LANGUAGE LEARNERS     | \$93,511.00     | \$104,242.00    | \$104,636.00    |
| TOTAL SOQ PROGRAMS                                |                               | \$27,962,636.00 | \$27,596,998.00 | \$29,367,272.00 |
| INCENTIVE PROGRAMS                                |                               |                 |                 |                 |
| 205-24020-0211-000-00-000                         | COMPENSATION SUPPLEMENTS      |                 | \$1,030,401.00  | \$1,084,213.00  |
| 205-24030-0038-000-00-000                         | ENROLLMENT LOSS               |                 | \$399,552.00    | Ψ1,004,213.00   |
| 205-41040-0050-000-00-000                         | VPSA TECHNOLOGY INCENTIVE     | \$232,000.00    | \$232,000.00    | \$232,000.00    |
| TOTAL INCENTIVE PROGRA                            | AMS                           | \$232,000.00    | \$1,661,953.00  | \$1,316,213.00  |
|                                                   |                               |                 |                 |                 |
| CATEGORICAL PROGRAMS<br>205-24020-0460-000-00-000 | HOMEBOUND                     | \$69,514.00     | \$38,434.00     | \$38,256.00     |
| TOTAL CATEGORICAL PRO                             | ACD AME                       | \$60.514.00     | \$38,434.00     | \$29.256.00     |
| TOTAL CATEGORICAL PRO                             | GRAMS                         | \$69,514.00     | \$38,434.00     | \$38,256.00     |
| LOTTERY FUNDED PROGRA                             | AMS                           |                 |                 |                 |
| 205-24020-0750-000-00-000                         | PRIMARY CLASS SIZE            | \$814,641.00    | \$753,940.00    | \$763,675.00    |
| 205-24020-0810-000-00-000                         | VIRGINIA PRESCHOOL INITIATIVE | \$341,605.00    | \$436,090.00    | \$473,989.00    |
| 205-24020-0910-000-00-000                         | MENTOR TEACHER                | \$5,688.00      | \$3,377.00      | \$5,149.00      |
| 205-24020-0050-000-00-000                         | REGULAR FOSTER CARE           | \$37,770.00     | \$24,511.00     | \$44,177.00     |
| 205-24020-0650-000-00-000                         | AT RISK                       | \$1,108,036.00  | \$1,415,148.00  | \$2,663,208.00  |
| 205-24020-0600-000-00-000                         | SUPPLEMENTAL PER PUPIL AMOUNT | \$1,121,596.00  | \$1,194,744.00  | \$1,183,966.00  |
| 205-24020-0030-000-00-000                         | ISAEP                         | \$8,386.00      | \$8,386.00      | \$8,233.00      |
| 205-24020-0530-000-00-000                         | CTE - OCCUPATIONAL PREP       | \$15,994.00     | \$16,030.00     | \$21,780.00     |
| 205-24040-0050-000-00-000                         | ALGEBRA READINESS             | \$79,330.00     | \$76,718.00     | \$78,014.00     |
| TOTAL LOTTERY FUNDED                              | PROGRAMS                      | \$3,533,046.00  | \$3,928,944.00  | \$5,242,191.00  |