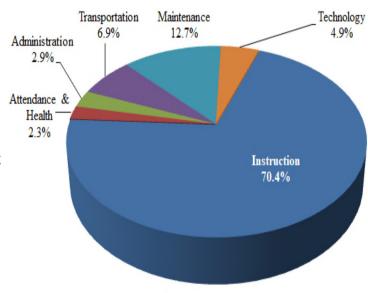

### Local

Funds received primarily from rent of HSHSEC and Drivers Education

**Instruction** reflects all expenses related to classroom instruction as defined by VDOE.

**Technology** reflects all expenses related to the use of technology in the classroom and division-wide support.

Administration reflects all expenses related to the general administration of the division including implementing and enforcing policy. Support functions such as Human Resources and Finance are included.

**Attendance & Health** reflects all expenses for health services such as nurses and psychological services.

**Transportation** reflects all expenses related to transporting students to school and maintain the vehicle fleet.

**Maintenance** reflects all expenses related to maintaining school facilities and ensuring a secure environment.