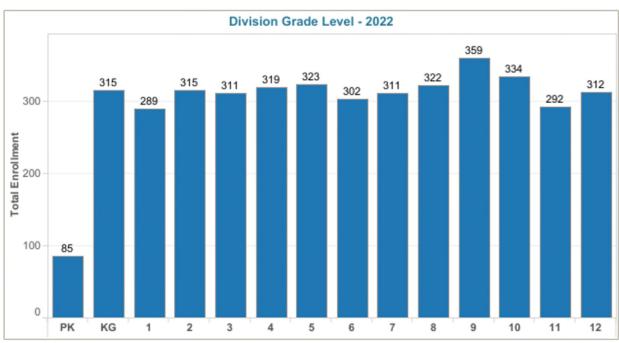

# SCHOOL FUND

| SCHOOL FUND                                       |                               |                 |                 |                 |
|---------------------------------------------------|-------------------------------|-----------------|-----------------|-----------------|
| LOCAL FUNDS & COUNTY TRAN                         | ISFER                         |                 |                 |                 |
| 205-15020-0010-000-00-000                         | LOCAL RENT                    | \$139,976.00    | \$139,976.00    | \$139,976.00    |
| 205-16120-0021-000-00-000                         | DRIVER ED FEES                | \$10,000.00     | \$5,000.00      | \$5,000.00      |
| 205-41050-0010-000-00-000                         | COUNTY APPROPRIATION          | \$15,182,488.00 | \$15,690,100.00 | \$15,990,100.00 |
| TOTAL LOCAL FUNDS & COUNT                         | Y TRANSFER                    | \$15,332,464.00 | \$15,835,076.00 | \$16,135,076.00 |
|                                                   |                               | ,,              | ,,.             | ,,.             |
| STATE FUNDS                                       |                               |                 |                 |                 |
| SOQ PROGRAMS                                      |                               |                 |                 |                 |
| 205-24020-0010-000-00-000                         | SALES & USE TAX               | \$4,916,756.00  | \$4,969,488.00  | \$5,575,217.00  |
| 205-24020-0020-000-00-000                         | BASIC AIDE                    | \$16,495,046.00 | \$16,290,720.00 | \$17,088,306.00 |
| 205-24020-0040-000-00-000                         | REMEDIAL SUMMER SCHOOL        | \$77,619.00     | \$0.00          | \$202,831.00    |
| 205-24020-0070-000-00-000                         | GIFTED & TALENTED             | \$157,374.00    | \$153,671.00    | \$159,834.00    |
| 205-24020-0080-000-00-000                         | REMEDIAL EDUCATION            | \$632,523.00    | \$617,640.00    | \$645,150.00    |
| 205-24020-0120-000-00-000                         | SPECIAL EDUCATION             | \$2,124,550.00  | \$2,074,561.00  | \$2,034,256.00  |
| 205-24020-0170-000-00-000                         | VOCATIONAL FUNDS              | \$257,246.00    | \$251,193.00    | \$319,669.00    |
| 205-24020-0210-000-00-000                         | SOCIAL SECURITY               | \$944,245.00    | \$922,027.00    | \$953,194.00    |
| 205-24020-0230-000-00-000                         | VRS RETIREMENT                | \$2,197,185.00  | \$2,148,441.00  | \$2,217,339.00  |
| 205-24020-0410-000-00-000                         | GROUP LIFE                    | \$66,581.00     | \$65,015.00     | \$66,840.00     |
| 205-24030-0090-000-00-000                         | ENGLISH LANGUAGE LEARNERS     | \$93,511.00     | \$104,242.00    | \$104,636.00    |
| TOTAL SOQ PROGRAMS                                |                               | \$27,962,636.00 | \$27,596,998.00 | \$29,367,272.00 |
| INCENTIVE PROGRAMS                                |                               |                 |                 |                 |
| 205-24020-0211-000-00-000                         | COMPENSATION SUPPLEMENTS      |                 | \$1,030,401.00  | \$1,084,213.00  |
| 205-24030-0038-000-00-000                         | ENROLLMENT LOSS               |                 | \$399,552.00    | Ψ1,004,213.00   |
| 205-41040-0050-000-00-000                         | VPSA TECHNOLOGY INCENTIVE     | \$232,000.00    | \$232,000.00    | \$232,000.00    |
| TOTAL INCENTIVE PROGRA                            | AMS                           | \$232,000.00    | \$1,661,953.00  | \$1,316,213.00  |
|                                                   |                               |                 |                 |                 |
| CATEGORICAL PROGRAMS<br>205-24020-0460-000-00-000 | HOMEBOUND                     | \$69,514.00     | \$38,434.00     | \$38,256.00     |
| TOTAL CATEGORICAL PRO                             | ACD AME                       | \$60.514.00     | \$38,434.00     | \$29.256.00     |
| TOTAL CATEGORICAL PRO                             | GRAMS                         | \$69,514.00     | \$38,434.00     | \$38,256.00     |
| LOTTERY FUNDED PROGRA                             | AMS                           |                 |                 |                 |
| 205-24020-0750-000-00-000                         | PRIMARY CLASS SIZE            | \$814,641.00    | \$753,940.00    | \$763,675.00    |
| 205-24020-0810-000-00-000                         | VIRGINIA PRESCHOOL INITIATIVE | \$341,605.00    | \$436,090.00    | \$473,989.00    |
| 205-24020-0910-000-00-000                         | MENTOR TEACHER                | \$5,688.00      | \$3,377.00      | \$5,149.00      |
| 205-24020-0050-000-00-000                         | REGULAR FOSTER CARE           | \$37,770.00     | \$24,511.00     | \$44,177.00     |
| 205-24020-0650-000-00-000                         | AT RISK                       | \$1,108,036.00  | \$1,415,148.00  | \$2,663,208.00  |
| 205-24020-0600-000-00-000                         | SUPPLEMENTAL PER PUPIL AMOUNT | \$1,121,596.00  | \$1,194,744.00  | \$1,183,966.00  |
| 205-24020-0030-000-00-000                         | ISAEP                         | \$8,386.00      | \$8,386.00      | \$8,233.00      |
| 205-24020-0530-000-00-000                         | CTE - OCCUPATIONAL PREP       | \$15,994.00     | \$16,030.00     | \$21,780.00     |
| 205-24040-0050-000-00-000                         | ALGEBRA READINESS             | \$79,330.00     | \$76,718.00     | \$78,014.00     |
| TOTAL LOTTERY FUNDED                              | PROGRAMS                      | \$3,533,046.00  | \$3,928,944.00  | \$5,242,191.00  |