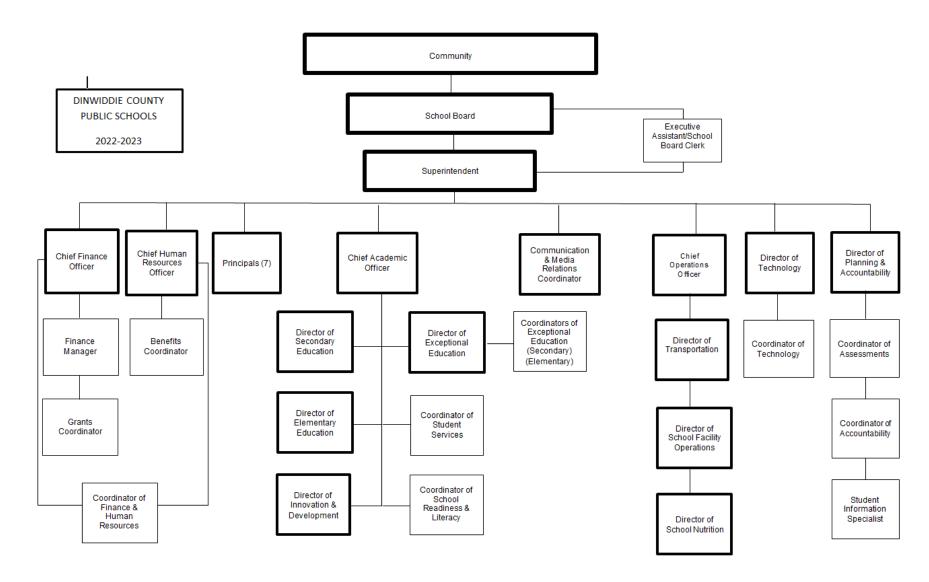

n Education, Chair of the Nomination (Human Resource) Committee and the proud mother.

Her motto is: "Don't Look Down On A Man Unless You Are Picking Him Up"

### DINWIDDIE COUNTY SCHOOLS DIVISION ADMINISTRATION

Dr. Kari Weston, Division Superintendent

Dr. Heather "Amanda" Clay, Chief Academic Officer

Mr. Jeff Walters, Chief Operations Officer

Mrs. Christie Fleming, Chief Financial Officer

Mrs. Emily Branch, Chief Human Resources Officer

Mr. Timothy Ampy, Director of Technology

Mr. James "Jimmy" Davis, Director of Maintenance

Mrs. Marion Elder, Director of School Nutrition Services

Mr. Charles "Chuck" Moss, Director of Innovation & Development

Mr. Edward Tucker, Director of Transportation

Mrs. Toni, Wynn, Director of Planning & Accountability

### **DCPS Organizational Chart**



### **Facility Directory**



Dinwiddie Elementary School 13811 Boydton Plank Road Dinwiddie, VA 23841 Office Phone: (804) 469-4580 Office Fax: (804) 469-4585 Principal – Ms. LeighAnn Adams



Dinwiddie High School 11501 Boisseau Road Dinwiddie, VA 23841 Office Phone: (804) 469-4280 Office Fax: (804) 469-2093 Principal – Mr. Robbie Garnes



Dinwiddie Middle School 11608 Courthouse Rd Dinwiddie, VA 23841 Office Phone: (804) 469-5430 Office Fax: (804) 469-3389 Principal – Mr. Brenton Byrd



Midway Elementary School 5511 Midway Road Church Road, VA 23833 Office Phone: (804) 265-4205 Office Fax: (804) 2665-4209 Principal – Mr. Randall "Randy" Johnson



Southside Elementary School 10305 Boydton Plank Road Dinwiddie, VA 23841 Office Phone: (804) 469-4480 Office Fax: (804) 469-4484 Principal