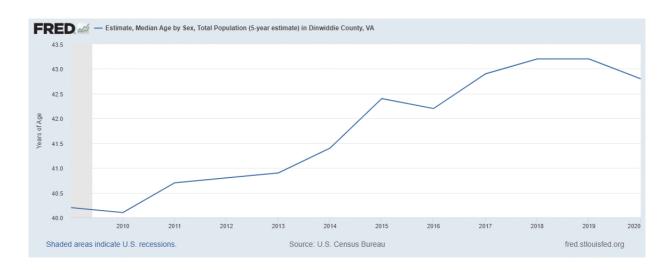

### **MEDIAN AGE**

In 2019, the median age of all people in Dinwiddie County, VA was 43.2. Native-born citizens, with a median age of 43, were generally younger than foreign-born citizens, with a median age of 45. In 2018, the average age of all Dinwiddie County, VA residents was 43.

Data from the Census Bureau ACS 5-year Estimate.