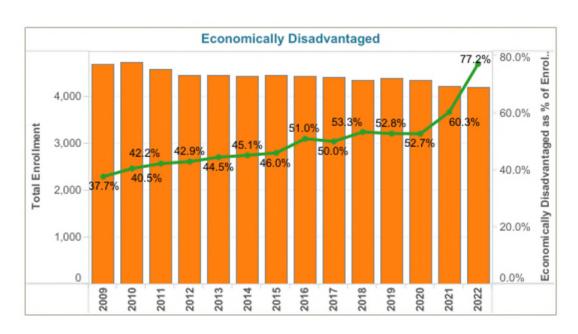

ations.

## **FY22 Starting Teaching Salary**



Dinwiddie County Public School's starting teacher salary in FY 2022 was below the surrounding region. The starting salary for teachers in FY2022 was \$46,500. The FY 2023 budget included increasing the starting teacher salary to \$50,000.

# **Student Enrollment History**



Actual enrollment counts are submitted to VDOE annually three times a year; September 30th (Fall Membership count), March 31st (Average Daily Membership) and End of Year Record Collection. ADM is the basis for state funding. Enrollment has declined over the last ten years.

The COVID-19 Pandemic has had an effect on student enrollment. Families have moved, enrolled in home school programs and other virtual options.

The FY23 Budget was based on an ADM of 4100 students.











#### **Federal Graduation Indicator**

For federal accountability purposes, Virginia reports a graduation rate known as the Federal Graduation Indicator, which unlike the Virginia On-Time Graduation Rate, does not adjust high school cohorts to account for students' English language learner or disability status, and only includes Standard Diplomas and Advanced Studies Diplomas in the numerator.

Like the Virginia On-Time Graduation Rate, the Federal Graduation Indicator is an adjusted cohort graduation rate based on cohorts of students who enter ninth grade for the first time; it is adjusted for students who transfer in or transfer out of high school, school division, or the commonwealth. The chart below shows the most recent data available due to the COVID-19 pandemic and school