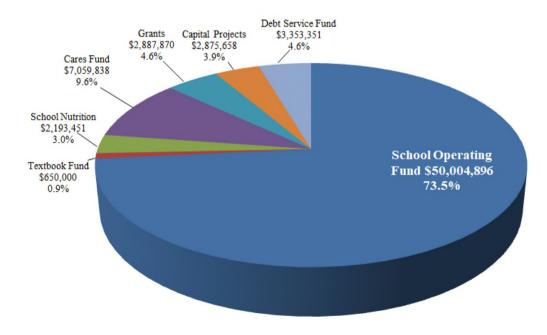

### ALL FUNDS SUMARRY

DCPS' budget includes six different funds:

- ➤ School Operating Most of the expenditures required to operate the division are contained in the School Operations Fund. In general, if the expenditure is not related to one of the other funds, it belongs in operations.
- ➤ Textbook Expenditures related to the adoption and purchases of textbooks, online content, and K-12 software to supplement instruction are contained in the Textbook Fund. This fund is allowed to carry forward from year to year.
- ➤ School Nutrition School Nutrition is run as an enterprise operation and is fully self-sufficient. This fund records all revenues and expenditures related to the preparation and serving of school breakfast and lunch.
- CARES The CARES fund contains all federal awards related to the COVID-19 Pandemic.
- ➤ Grants The Grants Fund contains all federal, state and local grants. This fund is allowed to carry forward from year to year.
- ➤ Capital Projects Fund Expenditures related to small capital purchases are contained in this fund. Bus replacements are also contained in this fund. A transfer from the County funds all expenses related to small capital projects and purchases. This fund is allowed to carry forward from year to year.
- ➤ Debt Service All expenses related to the repayment of debt including principal and interest payments are included in this fund.

### FY 2022 Budget by Fund

# **All Funds Expenditure Summary**

|                  | FY2019<br>Adopted | FY2020<br>Adopted | FY2021<br>Adopted | FY2022<br>Adopted | FY2023<br>Adopted | FY23<br>Over(Under)<br>FY22 | Percent<br>Change |
|------------------|-------------------|-------------------|-------------------|-------------------|-------------------|-----------------------------|-------------------|
| School Operating | \$43,793,874      | \$46,246,619      | \$47,536,921      | \$50,446,855      | \$54,004,896      | \$3,558,041                 | 7.1%              |
| Textbook         | \$1,025,984       | \$822,462         | \$570,428         | \$400,000         | \$650,000         | \$250,000                   | 62.5%             |
| School Nutrition | \$1,820,600       | \$1,842,789       | \$1,814,375       | \$1,855,383       | \$2,193,451       | \$338,068                   | 18.2%             |
| CARES Act        |                   |                   |                   | \$2,980,000       | \$7,059,838       | \$4,079,838                 | 136.9%            |
| Grants           | \$2,463,969       | \$2,960,040       | \$3,004,579       | \$2,887,870       | \$3,385,646       | \$497,776                   | 17.2%             |
| Capital Projects | \$1,000,000       | \$1,200,000       | \$2,705,590       | \$2,599,000       | \$2,875,658       | \$276,658                   | 10.6%             |
| Debt Service     | \$3,694,704       | \$3,677,960       | \$3,491,314       | \$3,367,432       | \$3,353,351       | (\$14,081)                  | -0.4%             |
| Total All Funds  | \$53,799,131      | \$56,749,870      | \$59,123,207      | \$64,536,540      | \$73,522,840      | \$8,986,300                 | 15.2%             |