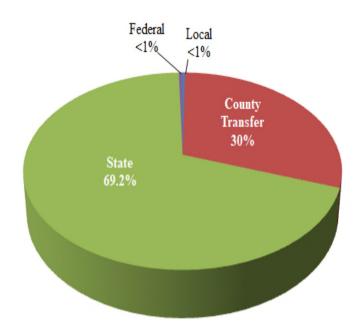

### **Revenues**

The Operating Budget is comprised of four major revenue sources: state, federal, county, and local

### State

State revenue flows directly to the school division in a myriad of ways. The most predominant way is based on student average daily membership as applied to the funding provided by the state based on the Standards of Quality. As background information, Article VIII, § 2 of the Constitution of Virginia requires the State Board of Education to determine and prescribe from time to time, subject to revision by the General Assembly, Standards of Quality for the public schools in Virginia. The General Assembly shall determine the manner in which funds are to be provided for the cost of maintaining an educational program meeting the prescribed standards of quality, and shall provide for the apportionment of the cost of such program between the Commonwealth and the local units of government comprising such school divisions. The Code of Virginia (Section 22.1-18.01) requires the Board of Education to review the Standards of Quality every two years.

### **Federal**

The most significant federal revenue sources in the Operating Budget include Title II, Title III, Title VIB, and Pandemic Funds. Federal revenue flows directly to the school division.

### **County**

Dinwiddie County Government collects revenue primarily from real estate and personal property taxes and transfers a portion of the funds to Dinwiddie County Public Schools for operations, capital projects, and debt service.

### Local

Local/other receipts include meal sales to students and employees and interest earned on deposits of certain funds