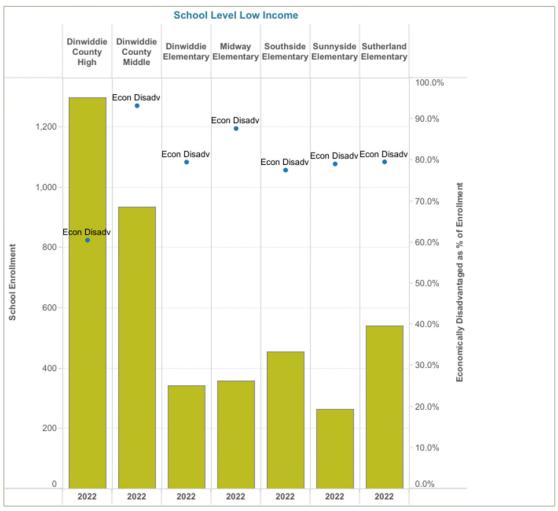

### SCHOOL OPERATIONAL FUND

REVENUE IS RECEIVED FROM STATE, FEDERAL AND LOCAL SOURCES. STATE FUNDS ARE BASED ON A PER PUPIL AMOUNT BASED ON THE MARCH 31 ADM. THE FY 2021 BUDGET IS BASED ON 4,150 STUDENTS. STATE FUNDS ARE ALLOCATED BY PROGRAMS, SOME OF WHICH ARE DESIGNATED FOR SPECIFIC PURPOSES AND REQUIRE A LOCAL MATCH.