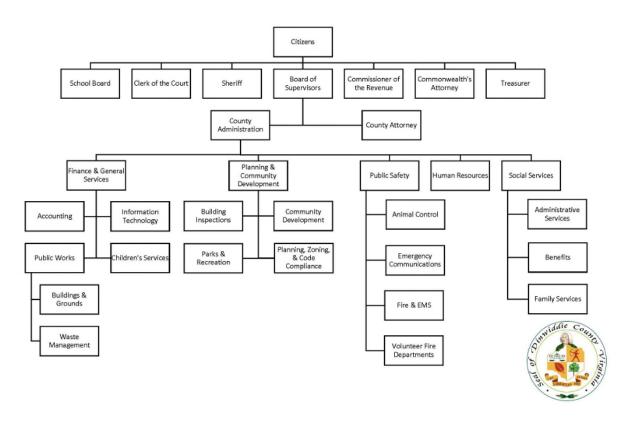

00) | (\$128,404.00)<br>(\$1,000,000.00)<br>(\$56,292.00)<br>(\$50,000.00) | (\$158,051.00)<br>(\$759,102.00)<br>(\$158,604.00)<br>(\$50,000.00) |



# INFORMATIONAL SECTION

#### LOCAL TAXES

## **Property Tax Rates and Collections**

School boards in Virginia do not have taxing authority. Dinwiddie County Public Schools is financially dependent on funds from the local, state, and federal governments. Dinwiddie County government, led by the Board of Supervisors, collects taxes on real estate, personal property, and other sources, and then transfers a portion to Dinwiddie County Public Schools. The Board of Supervisors, the School Board, and administrative personnel collaborate to determine funding levels for the community's public schools.

#### **Dinwiddie County Organizational Chart**



County general revenues primarily include real estate taxes, personal property taxes, some other local taxes, and investment income tax minus the recordation tax. Real estate taxes are collected on taxable residential and commercial property. Personal property taxes are collected on vehicles and business equipment. Other taxable property includes automobiles, mobile homes, commercial machinery and tools, and aircraft. Other local revenue sources include a portion of the sales tax, license and utility taxes, and vehicle registrations.

## Impact of Local Real Estate Tax on Taxpayers

Real Estate in Dinwiddie County is taxed at 100 percent of fair market value as required by the state constitution. This is determined by conducting a thorough sales study immediately prior to each general re