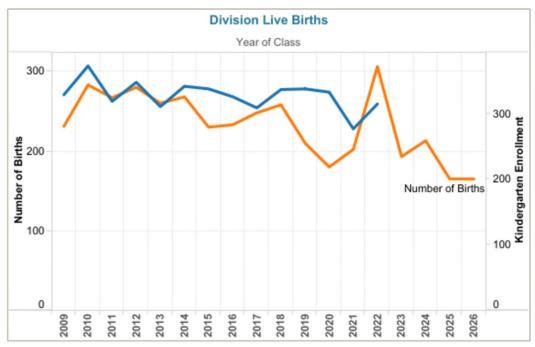

### SCHOOL OPERATIONAL FUND

REVENUE IS RECEIVED FROM STATE, FEDERAL AND LOCAL SOURCES. STATE FUNDS ARE BASED ON A PER PUPIL AMOUNT BASED ON THE MARCH 31 ADM. THE FY 2021 BUDGET IS BASED ON 4,150 STUDENTS. STATE FUNDS ARE ALLOCATED BY PROGRAMS, SOME OF WHICH ARE DESIGNATED FOR SPECIFIC PURPOSES AND REQUIRE A LOCAL MATCH.