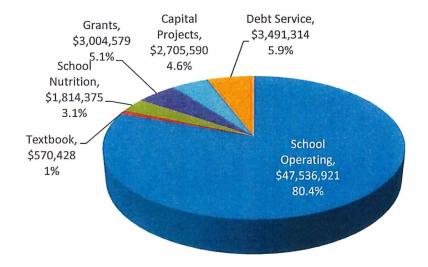

# All Funds Revenue Summary

|                  | FY2019<br>Adopted | FY2020<br>Adopted | FY2021<br>Adopted | FY21<br>Over(Under)<br>FY20 | Percent<br>Change |
|------------------|-------------------|-------------------|-------------------|-----------------------------|-------------------|
| School Operating | \$43,793,874      | \$46,246,619      | \$47,536,921      | \$1,290,302                 | 2.8%              |
| Textbook         | \$426,925         | \$434,477         | \$456,748         | \$22,271                    | 5.1%              |
| School Nutrition | \$1,608,600       | \$1,718,100       | \$1,746,100       | \$28,000                    | 1.6%              |
| Grants           | \$2,413,969       | \$2,781,538       | \$2,847,024       | \$65,486                    | 2.4%              |
| Capital Projects | \$824,000         | \$613,380         | \$1,655,590       | \$1,042,210                 | 169.9%            |
| Debt Service     | \$3,694,704       | \$3,819,704       | \$3,819,704       | \$0                         | 0.0%              |
| Total All Funds  | \$52,762,072      | \$55,613,818      | \$58,062,087      | \$2,448,269                 | 4.4%              |

# **All Funds Expenditure Summary**

|                  | FY2019<br>Adopted | FY2020<br>Adopted | FY2021<br>Adopted | FY21<br>Over(Under)<br>FY20 | Percent<br>Change |
|------------------|-------------------|-------------------|-------------------|-----------------------------|-------------------|
| School Operating | \$43,793,874      | \$46,246,619      | \$47,536,921      | \$1,290,302                 | 2.8%              |
| Textbook         | \$1,025,984       | \$822,462         | \$570,428         | (\$252,034)                 | -30.6%            |
| School Nutrition | \$1,820,600       | \$1,842,789       | \$1,814,375       | (\$28,414)                  | -1.5%             |
| Grants           | \$2,463,969       | \$2,960,040       | \$3,004,579       | \$44,539                    | 1.5%              |
| Capital Projects | \$1,000,000       | \$1,200,000       | \$2,705,590       | \$1,505,590                 | 125.5%            |
| Debt Service     | \$3,694,704       | \$3,677,960       | \$3,491,314       | (\$186,646)                 | -5.1%             |
| Total All Funds  | \$53,799,131      | \$56,749,870      | \$59,123,207      | \$2,373,337                 | 4.2%              |

# Dinwiddie County Public Schools Categorical Budget Totals FY2021

| FUND     | CATEGORY                                  | FY2021<br>ADOPTED BUDGET | FY2020<br>ADOPTED BUDGET | \$ CHANGE   |
|----------|-------------------------------------------|--------------------------|--------------------------|-------------|
| Fund 205 | Instruction & Technology                  | \$35,205,630             | \$34,441,248             | \$764,382   |
| Fund 303 | Grants                                    | \$2,754,579              | \$2,950,040              | (\$205,461) |
| Fund 206 | Textbooks                                 | \$570,428                | \$822,462                | (\$252,034) |
|          | Total Instruction                         | \$38,530,637             | \$38,223,750             | \$306,887   |
| Fund 205 | Total Administration, Attendance & Health | \$2,743,362              | \$2,513,146              | \$230,216   |
| Fund 205 | Pupil Transportation                      | \$3,306,870              | \$3,234,583              | \$72,287    |
| Fund 205 | Operation and Maintenance                 | \$6,281,059              | \$6,057,642              | \$223,417   |
| Fund 303 | Grants - Security                         | \$250,000                |                          |             |
|          | Total Operation and Maintenance           | \$6,531,059              | \$6,057,642              | \$223,417   |
| Fund 207 | School Nutrition Services                 | \$1,814,375              | \$1,842,789              | (\$28,414)  |
| Fund 302 | Total Capital Projects and Facilities     | \$2,705,590              | \$1,200,000              | \$1,505,590 |
| Fund 402 | Debt Service                              | \$3,491,314              | \$3,677,960              | (\$186,646) |
|          | Total Funds                               | \$59,123,207             | \$56,749,870             | \$2,373,337 |