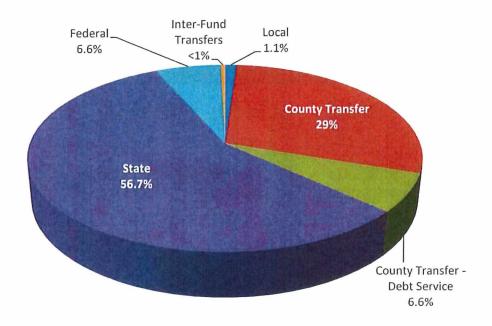

# All Funds Statement of Budgeted Revenues and Expenditures

|                                         | FY2019<br>Adopted | FY2020<br>Adopted | FY2021<br>Adopted | FY21<br>Over(Under)<br>FY20 | Percent<br>Change |
|-----------------------------------------|-------------------|-------------------|-------------------|-----------------------------|-------------------|
| Revenues                                |                   |                   |                   |                             |                   |
| Local                                   | \$654,700         | \$616,028         | \$623,386         | \$7,358                     | 1.2%              |
| County Transfer                         | \$15,505,674      | \$15,795,868      | \$16,838,078      | \$1,042,210                 | 6.6%              |
| County Transfer -                       |                   |                   |                   |                             |                   |
| Debt Service                            | \$3,694,704       | \$3,819,704       | \$3,819,704       | \$0                         | 0.0%              |
| State                                   | \$29,279,069      | \$31,561,661      | \$32,907,681      | \$1,346,020                 | 4.3%              |
| Federal                                 | \$3,432,018       | \$3,629,060       | \$3,630,331       | \$1,271                     | 0.0%              |
| Inter-Fund Transfers                    | \$195,907         | \$191,497         | \$242,907         | \$51,410                    | 26.8%             |
| Total Revenue                           | \$52,762,072      | \$55,613,818      | \$58,062,087      | \$2,448,269                 | 4.4%              |
| Expenditures                            |                   |                   |                   |                             |                   |
| Salaries                                | \$28,520,813      | \$30,504,844      | \$30,040,302      | (\$464,542)                 | -1.5%             |
| Benefits                                | \$10,434,091      | \$10,888,270      | \$11,802,858      | \$914,588                   | 8.4%              |
| Purchased Services                      | \$2,230,164       | \$2,210,623       | \$2,533,634       | \$323,011                   | 14.6%             |
| Internal Services                       | \$3,700           | \$6,700           | \$7,500           | \$800                       | 11.9%             |
| Other Charges<br>Materials and          | \$2,596,661       | \$2,745,953       | \$2,827,093       | \$81,140                    | 3.0%              |
| Supplies                                | \$3,401,996       | \$3,701,052       | \$3,969,709       | \$268,657                   | 7.3%              |
| Regional Tuition                        | \$840,544         | \$851,582         | \$1,008,729       | \$157,147                   | 18.5%             |
| Capital Purchases                       | \$1,599,547       | \$1,660,267       | \$2,960,932       | \$1,300,665                 | 78.3%             |
| Other Uses of Funds                     | \$4,171,615       | \$4,180,579       | \$3,972,450       | (\$208,129)                 | -5.0%             |
| Total Expenditures                      | \$53,799,131      | \$56,749,870      | \$59,123,207      | \$2,373,337                 | 4.2%              |
| Revenues<br>Over(Under)<br>Expenditures | (\$1,037,059)     | (\$1,136,052)     | (\$1,061,120)     | \$74,932                    |                   |
| Fund Balance                            |                   |                   |                   |                             |                   |
| Beginning Balance                       | \$1,536,871       | \$1,760,000       | \$1,999,840       | \$239,840                   |                   |
| Ending Balance                          | \$499,812.00      | \$623,948         | \$938,720.00      | \$314,772                   |                   |

# **Revenue Summary**

- School Operating The School Operating Fund receives most of its support from the Commonwealth of Virginia. The largest portion of which relates to the Standards of Quality (SOQ) and Sales Tax. The next largest support comes from the County transfer.
- **Textbook** The Textbook Fund receives revenue from the Commonwealth of Virginia based on a per pupil amount. These funds also require a local match based on the local composite index.
- School Nutrition The School Nutrition Fund is a self-supporting fund. Primary sources of revenue are federal funding and receipts from the sale of breakfast and lunch to students and staff.
- **Grants** The Grants Fund contains all federal, state and local grants. This fund is allowed to carry forward from year to year.
- Capital Projects Fund The School Capital Projects Fund receives all of its revenue from the County in the form of a transfer from the County CIP Fund.
- **Debt Service** The School Debt Service Fund receives all of its funding from the County. The primary source is a transfer from the County General Fund. All Meals Tax revenue from the county also goes to pay school debt service.

### SCHOOL OPERATIONAL FUND

REVENUE IS RECEIVED FROM STATE, FEDERAL AND LOCAL SOURCES. STATE FUNDS ARE BASED ON A PER PUPIL AMOUNT BASED ON THE MARCH 31 ADM. THE FY 2021 BUDGET IS BASED ON 4,250 STUDENTS. STATE FUNDS ARE ALLOCATED BY PROGRAMS, SOME OF WHICH ARE DESIGNATED FOR SPECIFIC PURPOSES AND REQUIRE A LOCAL MATCH.