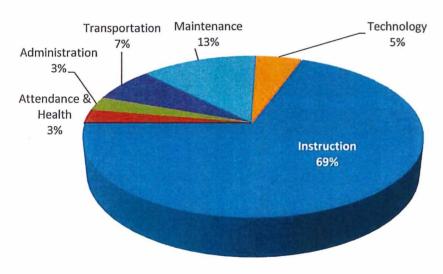

#### Local

Funds received primarily from rent of HSHSEC and Drivers Education

**Instruction** reflects all expenses related to classroom instruction as defined by VDOE.

**Technology** reflects all expenses related to the use of technology in the classroom and division-wide support.

Administration reflects all expenses related to the general administration of the division including implementing and enforcing policy. Support functions such as Human Resources and Finance are included.

Attendance & Health reflects all expenses for health services such as nurses and psychological services.

**Transportation** reflects all expenses related to transporting students to school and maintain the vehicle fleet.

**Maintenance** reflects all expenses related to maintaining school facilities and ensuring a secure environment.