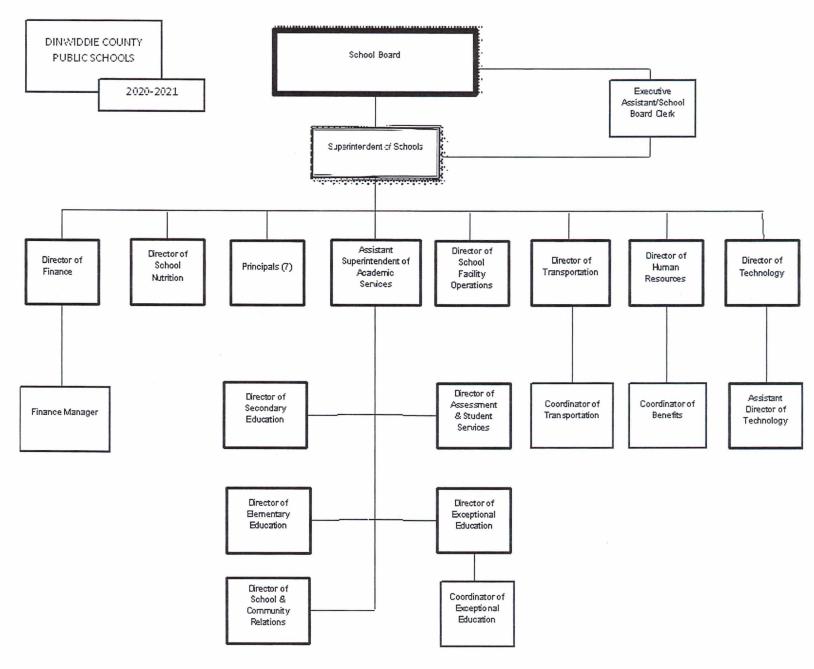

Dinwiddie County has a traditional form of county government, guided by an elected five-member Board of Supervisors and five elected Constitutional Officers – Commonwealth's Attorney, Commissioner of the Revenue, Treasurer, Sheriff, and Clerk of the Circuit Court. The County Administrator and his staff are responsible for carrying out the policies of the Board of Supervisors while providing a full range of services including general government administration; judicial administration; public safety; public works; health and welfare; and community development. The County also provides education through the school system administered by the elected five-member Dinwiddie County School Board.

Dinwiddie County Public Schools is comprised of seven schools; one high school, one middle school and five elementary schools.

#### **School Board Members**

Mary M Benjamin Betty T Haney Sherilyn H Merritt Barbara T Pittman Jerry W Schnepf, Jr

Superintendent Dr Kari Weston

Clerk of the Board Bonnie L Gholson

## **FY 2021 SENIOR STAFF**

| Dr. Kari Weston  | Superintendent                             | Emily Branch     | Director of Human Resources |
|------------------|--------------------------------------------|------------------|-----------------------------|
| Dr. Royal Gurley | Assistant Superintendent Academic Services | Christie Fleming | Director of Finance         |
| Timothy Ampy     | Director of Technology                     | James Davis      | Director of Maintenance     |
| Carey Athey      | Director of School Nutrition Services      | Edward Tucker    | Director of Transportation  |