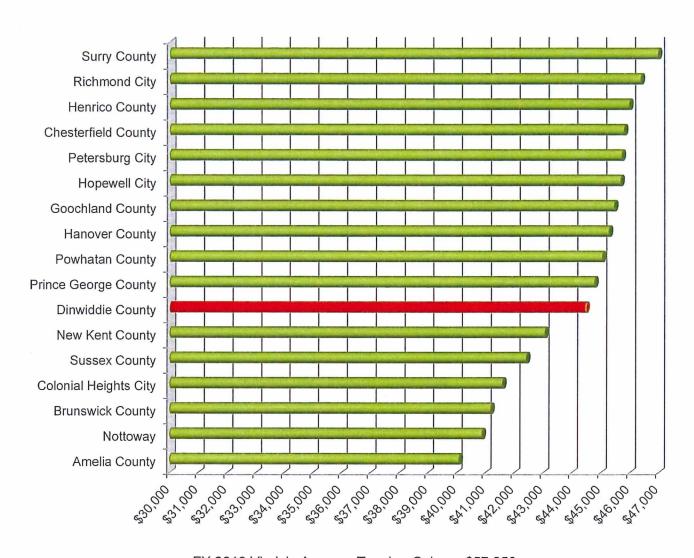

# **FY 2020 Starting Teacher Salary**

FY 2018 Virginia Average Teacher Salary - \$57,253

FY 2017 National Average Teacher Salary - \$59,660

Source: 2018-2019 Virginia Department of Education Report to the General Assembly

Dinwiddie County Public School's starting teacher salary in FY 2020 was below the surrounding region. The red line on the graph indicates the starting salary for teachers in FY2020 as \$44,500, an increase of \$1,500 over FY 2019. The FY 2021 budget includes no increase to the starting teacher salary.