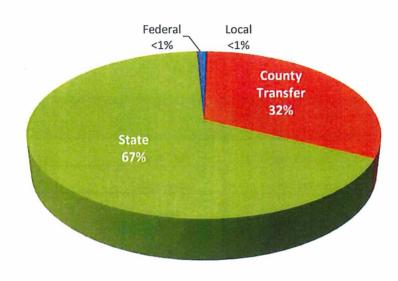

# **Revenue Summary**

- School Operating The School Operating Fund receives most of its support from the Commonwealth of Virginia. The largest portion of which relates to the Standards of Quality (SOQ) and Sales Tax. The next largest support comes from the County transfer.
- **Textbook** The Textbook Fund receives revenue from the Commonwealth of Virginia based on a per pupil amount. These funds also require a local match based on the local composite index.
- School Nutrition The School Nutrition Fund is a self-supporting fund. Primary sources of revenue are federal funding and receipts from the sale of breakfast and lunch to students and staff.
- **Grants** The Grants Fund contains all federal, state and local grants. This fund is allowed to carry forward from year to year.
- Capital Projects Fund The School Capital Projects Fund receives all of its revenue from the County in the form of a transfer from the County CIP Fund.
- **Debt Service** The School Debt Service Fund receives all of its funding from the County. The primary source is a transfer from the County General Fund. All Meals Tax revenue from the county also goes to pay school debt service.

#### SCHOOL TEXTBOOK FUND

TEXTBOOK FUND REVENUE IS RECEIVED FROM STATE AND LOCAL SOURCES. STATE REVENUES ARE BASED ON A PER PUPIL AMOUNT BASED ON THE MARCH 31 ADM. TEXTBOOK FUNDS REQUIRE A LOCAL MATCH WHICH IS TRANSFERRED FROM THE SCHOOL FUND.