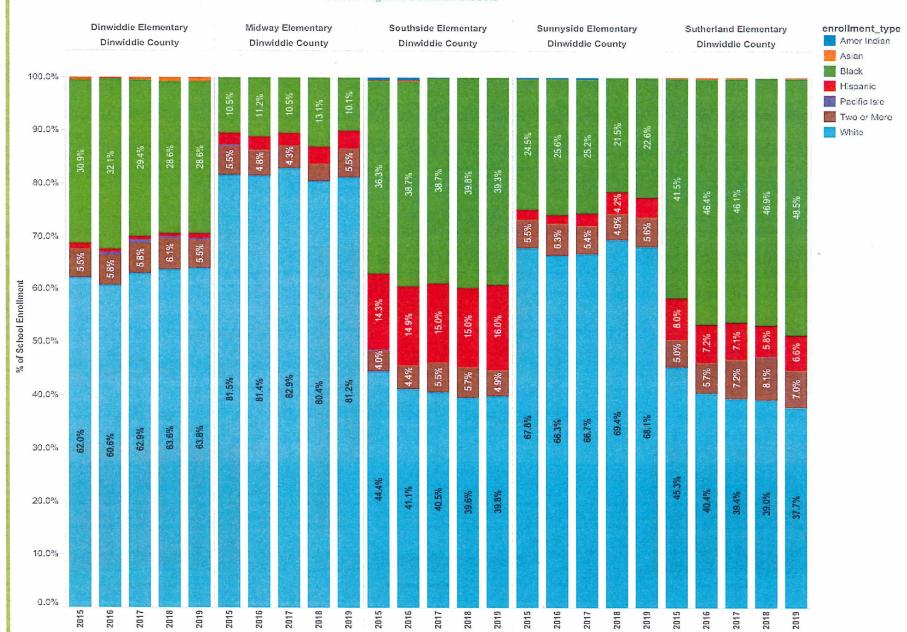

## **School Race Ethnicity**

Division: Dinwiddie County Source: Virginia DOE Enrollment Data

School Race Ethnicity
Division: Dinwiddie County
Source: Virginia DOE Enrollment Data

This page is intentionally left blank