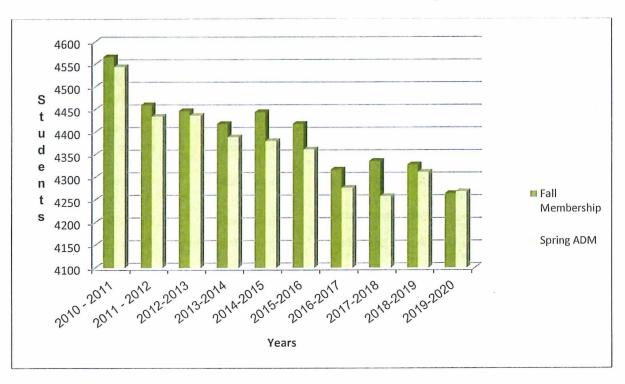

# **Enrollment History**

Actual enrollment counts are submitted to VDOE annually three times a year; September 30<sup>th</sup> (Fall Membership count), March 31<sup>st</sup> (Average Daily Membership) and End of Year Record Collection. ADM is the basis for state funding. Enrollment has declined over the last ten years.

The FY21 Budget was based on an ADM of 4,250 students.