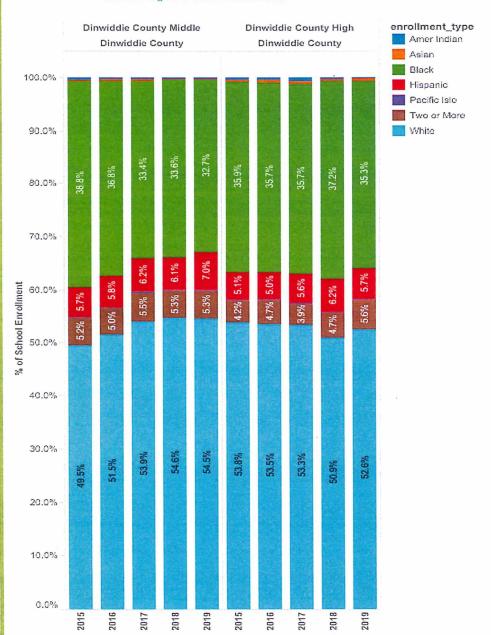

## **School Race Ethnicity**

Division: Dinwiddie County Source: Virginia DOE Enrollment Data

School Race Ethnicity
Division: Dinwiddie County
Source: Virginia DOE Enrollment Data

This page is intentionally left blank