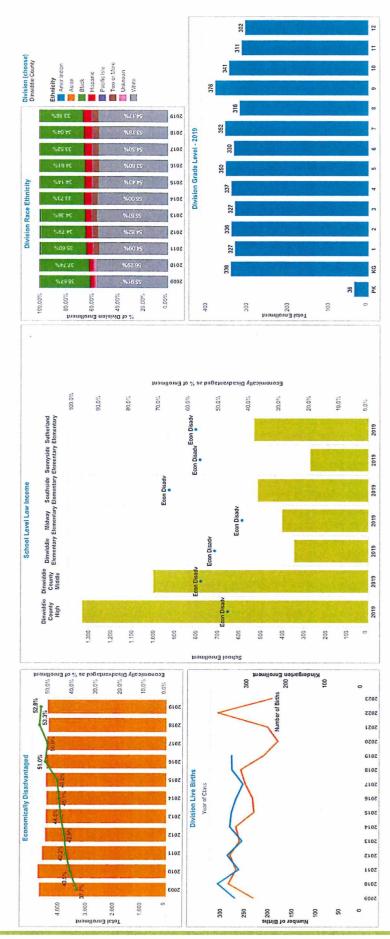

# **Enrollment History**

Actual enrollment counts are submitted to VDOE annually three times a year; September 30<sup>th</sup> (Fall Membership count), March 31<sup>st</sup> (Average Daily Membership) and End of Year Record Collection. ADM is the basis for state funding. Enrollment has declined over the last ten years.

The FY21 Budget was based on an ADM of 4,250 students.

Dinwiddie County Public School's starting teacher salary in FY 2020 was below the surrounding region. The red line on the graph indicates the starting salary for teachers in FY2020 as \$44,500, an increase of \$1,500 over FY 2019. The FY 2021 budget includes no increase to the starting teacher salary.