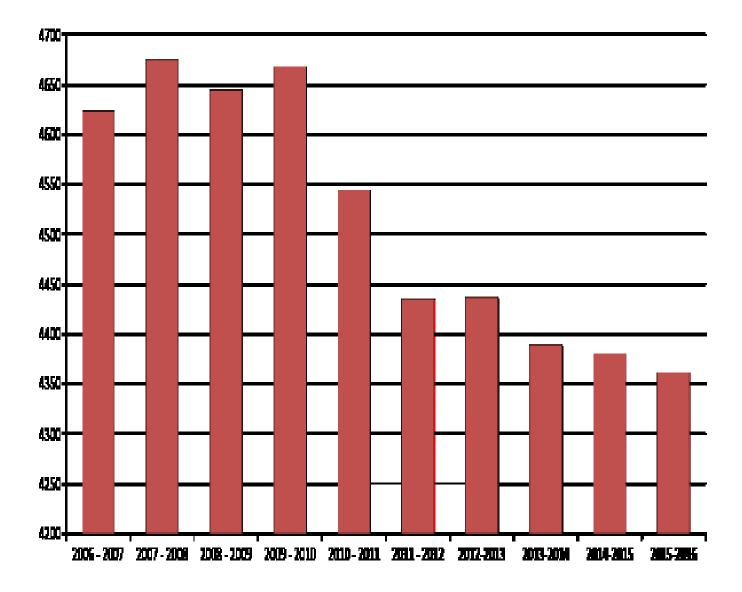

dent Success

Maintain class ratios and provide supports for students not meeting federal and/or state targets.

### Goal 4: Strategic Initiatives

- Credit Recovery
- Graduation Coach
- Pathways Center
- Blended Learning Options
- Summer Learning
- Middle School
  - Corrective Action Plan
     requirements
  - **OSpecialized supports**
  - **OProgram differentiation**

### GOAL 5: Strong Partnerships

Strengthen the partnership with the County Government to fund identified short-term and long-term capital improvement priorities.

# REVENUE



### School Operations Fund Revenue

- Average Daily Membership {ADM} for FY18 Based on 4,290 students
  - Reduction of 105 students
- Loss of \$500,000 + in State Revenues
  - Little to no impact in operational costs



### Average Daily Membership





## School Operations Fund Revenue

- State Revenue
  - Includes state share of a 2% salary increase {effective 02.15.18}
  - Increase in Supplemental Lottery Per Pupil
  - Updated to reflect increases in VRS rate and RHCC rate

### FY2018 Total School Division Budget Revenues





### Dinwiddie County Public Schools FY2018 Revenue Budget

| ACCOUNT NUMBER           | DESCRIPTION                 | FY2018 APPROVED<br>BUDGET | FY2017 ADJUSTED<br>BUDGET |
|--------------------------|-----------------------------|---------------------------|---------------------------|
| SCHOOL FUND - 205        |                             |                           |                           |
| LOCAL FUNDS              |                             |                           |